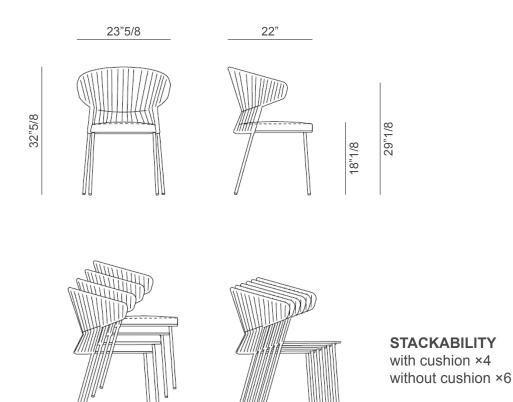

## **Dimensions**

23"5/8W x 22"D x 32"5/8H

Seat height: 18"1/8 Armrest height: 29"1/8

\* For more specifications, please refer to the "Finishes & Materials" PDF