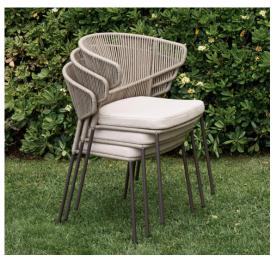

## **Description**

Stackable armchair with powder coated metal structure and enveloping backrest, hand-woven in "Fly" ribbon. Removable and detachable seat cushion, padded with fire retardant foam and polyester and lined with a waterproof fabric with sealed seams. Outdoor covers as per collection or customer's own material, with breathable mesh bottom. Made in Italy.