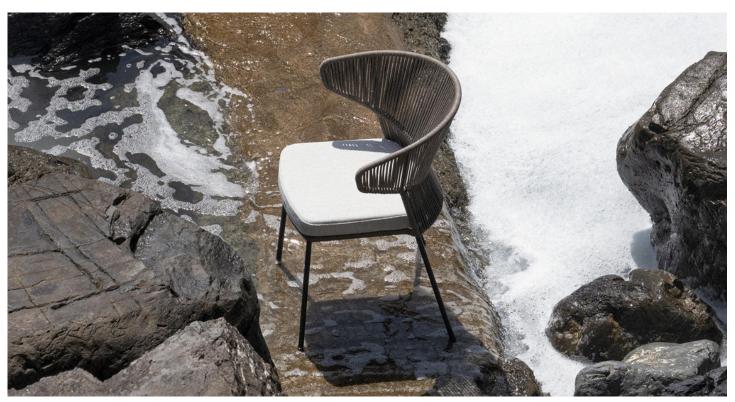

## Ola

Design: Radice Orlandini

## **Description**

Stackable armchair with powder coated metal structure and enveloping backrest, hand-woven in "Fly" ribbon. Removable and detachable seat cushion, padded with fire retardant foam and polyester and lined with a waterproof fabric with sealed seams. Outdoor covers as per collection or customer's own material, with breathable mesh bottom. Made in Italy.