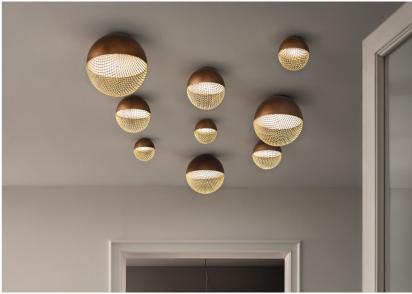

# Description

Wall lamp with metal structure painted with brushed patina and a metal mesh diffuser in matt gold.

The Iglù collection is born from observing the perfection of the sphere, transformed into a perfect, recognizable and unique shape by mesh that, rather than obstruct the light, instead creates a pattern of light and shadow, transforming the metal into a luminous jewel. Made in Italy.

## **Dimensions**

PL 13) Ø5"1/8 x 5"1/8H

PL 18) Ø7" x 7"H

PL 25) Ø9"7/8 x 9"7/8H

| PL 13  | PL 18 | PL 25                                   |
|--------|-------|-----------------------------------------|
| 5,1/8  | ř. ]  | 6 7 8 8 8 8 8 8 8 8 8 8 8 8 8 8 8 8 8 8 |
| •      | (1)   | •                                       |
| Ø5"1/8 | Ø7"   | Ø9"7/8                                  |