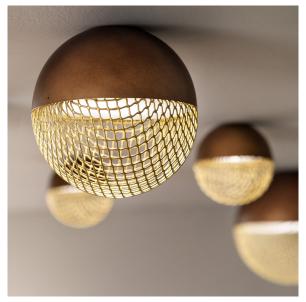

# Description

Wall lamp with metal structure painted with brushed patina and a metal mesh diffuser in matt gold.

The Iglù collection is born from observing the perfection of the sphere, transformed into a perfect, recognizable and unique shape by mesh that, rather than obstruct the light, instead creates a pattern of light and shadow, transforming the metal into a luminous jewel. Made in Italy.

## Finishes & Materials

Structure: Painted metal.

**Diffuser:** Metal mesh (Painted matt gold).