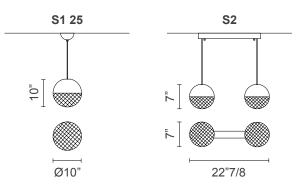

## Dimensions

**S1 25)** Ø10" x 10"H + Cable + Canopy **S2)** 22"7/8W x 7"D x 7"H + Cable + Canopy