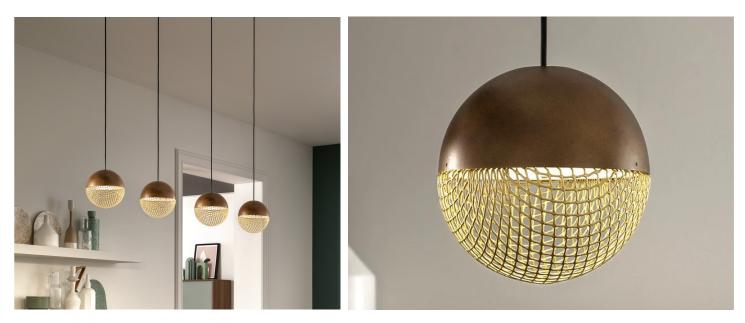

## **Description**

Suspension lamp with metal structure painted with brushed patina and metal mesh diffusers in matt gold.

The Iglù collection is born from observing the perfection of the sphere, transformed into a perfect, recognizable and unique shape by mesh that, rather than obstruct the light, instead creates a pattern of light and shadow, transforming the metal into a luminous jewel. Made in Italy.

## Finishes & Materials

**Structure:** Painted metal. **Diffusers:** Metal mesh (Painted matt gold).