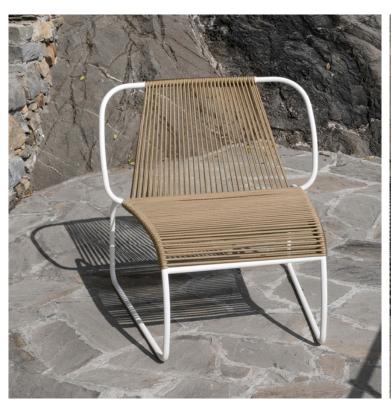

### **Description**

Stackable lounge chair with epoxy powder coated steel structure. Seat and backrest entirely hand-woven with nautical rope.

Pre-defined collection combinations:

- White embossed painted metal structure and Hemp nautical rope.
- Anthracite embossed painted metal structure and Red Grape rope. Made in Italy.

### Finishes & Materials

Structure: White or Antrhacite epoxy powder coated steel. Weaving: Nautical rope in Hemp or Red Grape color.

\* For more specifications, please refer to the "Finishes & Materials" PDF