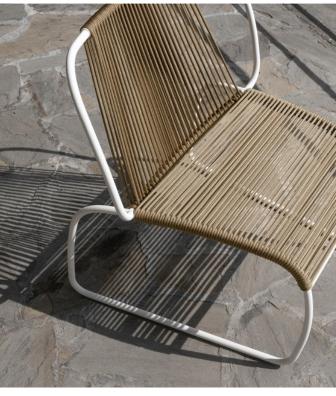

### **Description**

Stackable lounge chair with epoxy powder coated steel structure. Seat and backrest entirely hand-woven with nautical rope.

Pre-defined collection combinations:

- White embossed painted metal structure and Hemp nautical rope.
- Anthracite embossed painted metal structure and Red Grape rope. Made in Italy.

### Finishes & Materials

Structure: White or Antrhacite epoxy powder coated steel. Weaving: Nautical rope in Hemp or Red Grape color.

\* For more specifications, please refer to the "Finishes & Materials" PDF