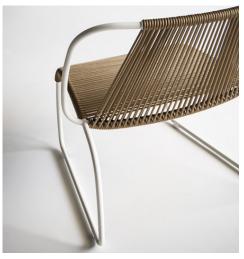

### **Description**

Stackable lounge chair with epoxy powder coated steel structure. Seat and backrest entirely hand-woven with nautical rope.

Pre-defined collection combinations:

- White embossed painted metal structure and Hemp nautical rope.
- Anthracite embossed painted metal structure and Red Grape rope. Made in Italy.

### Finishes & Materials

Structure: White or Antrhacite epoxy powder coated steel. Weaving: Nautical rope in Hemp or Red Grape color.

\* For more specifications, please refer to the "Finishes & Materials" PDF