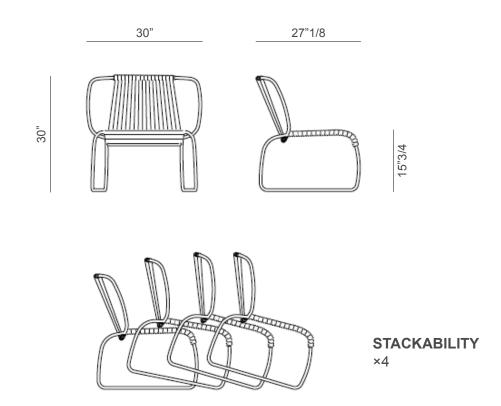

## **Dimensions**

30"W x 27"1/8D x 30"H

Seat height: 15"3/4

\* For more specifications, please refer to the "Finishes & Materials" PDF