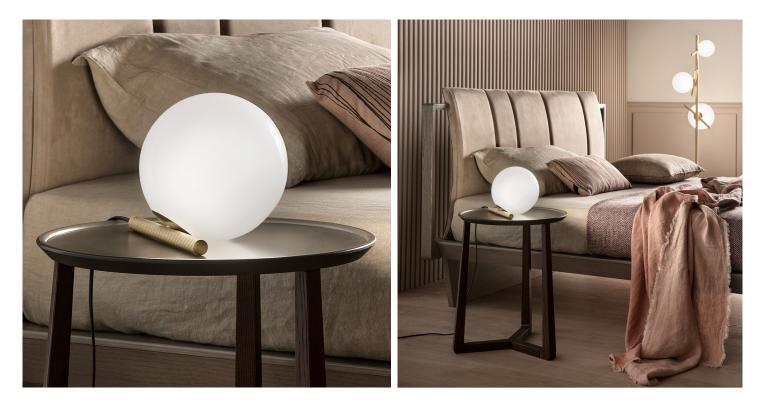

## Description

Table lamp with metal structure, in a wide range of finishes, and triplex opal white Murano glass diffuser.

Balance and simplicity are the keywords of Posy. The sphere and stem interact with each other to achieve a natural balance that amazes for its natural beauty. Made in Italy.