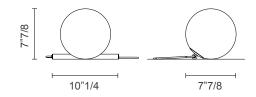

## Finishes & Materials

**Diffuser:** Triplex opal white Murano glass. **Structure:** Metal (Galvanic bath / Matt painted). *Dimensions* 10"1/4W x 7"7/8D x 7"7/8H

Light source: 1xE12 x 10W max. (not included)\* \*Bulb max. Ø1"3/8 x 4"3/8H.