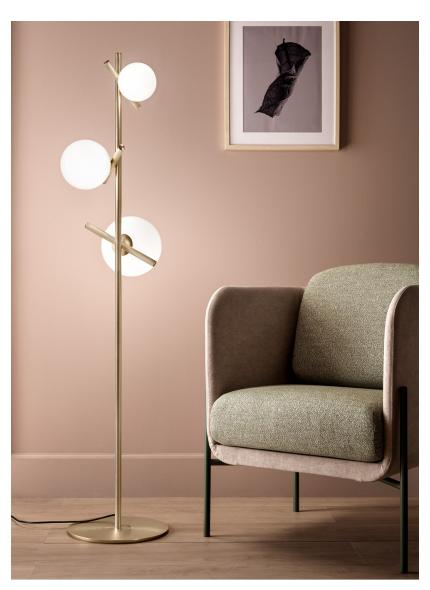

# Posy

Design: Sara Moroni

## Description

Floor lamp with metal structure, in a wide range of finishes, and 3 triplex opal white Murano glass diffusers.

Balance and simplicity are the keywords of Posy. The sphere and stem interact with each other to achieve a natural balance that amazes for its natural beauty. Made in Italy.