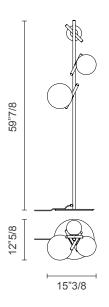

# Posy

Design: Sara Moroni



#### Finishes & Materials

Diffusers: Triplex opal white Murano glass. Structure: Metal (Galvanic bath / Matt painted).

\* For more specifications, please refer to the "Finishes & Materials" PDF

## Description

Floor lamp with metal structure, in a wide range of finishes, and 3 triplex opal white Murano glass diffusers.

Balance and simplicity are the keywords of Posy. The sphere and stem interact with each other to achieve a natural balance that amazes for its natural beauty. Made in Italy.

#### **Light source:**

1xG9 x 10W max. (not included)\* 2xE12 x 10W max. (not included)\*\* \*Bulb max. Ø1"3/8 x 2"3/4H. \*\*Bulb max. Ø1"3/8 x 4"3/8H.

## **Dimensions**

15"3/8W x 12"5/8D x 59"7/8H