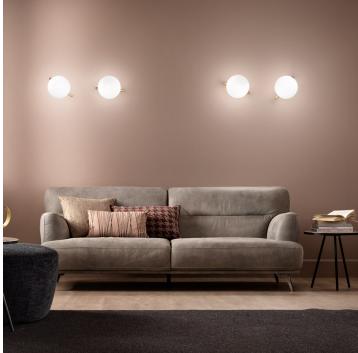

## **Description**

Wall lamp with metal structure, in a wide range of finishes, and triplex opal white Murano glass diffuser.

Balance and simplicity are the keywords of Posy. The sphere and stem interact with each other to achieve a natural balance that amazes for its natural beauty. Made in Italy.