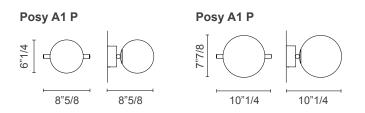

## **Dimensions**

**A1 P)** 8"5/8W x 8"5/8D x 6"1/4H **A1 G)** 10"1/4W x 10"1/4D x 7"7/8H

Light source: A1 P / A1 G) 1xE12 x 10W max. (not included)\* \*Bulb max. Ø1"3/8 x 4"3/8H.

\* For more specifications, please refer to the "Finishes & Materials" PDF