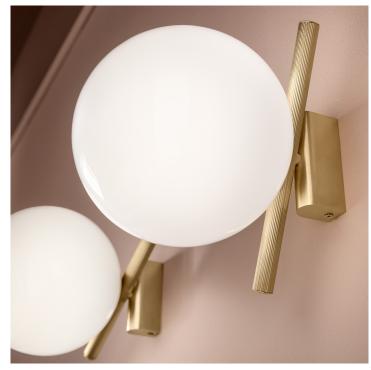

## **Description**

Wall lamp with metal structure, in a wide range of finishes, and triplex opal white Murano glass diffuser.

Balance and simplicity are the keywords of Posy. The sphere and stem interact with each other to achieve a natural balance that amazes for its natural beauty. Made in Italy.

## Finishes & Materials

**Diffuser:** Triplex opal white Murano glass. **Structure:** Metal (Galvanic bath / Matt painted).