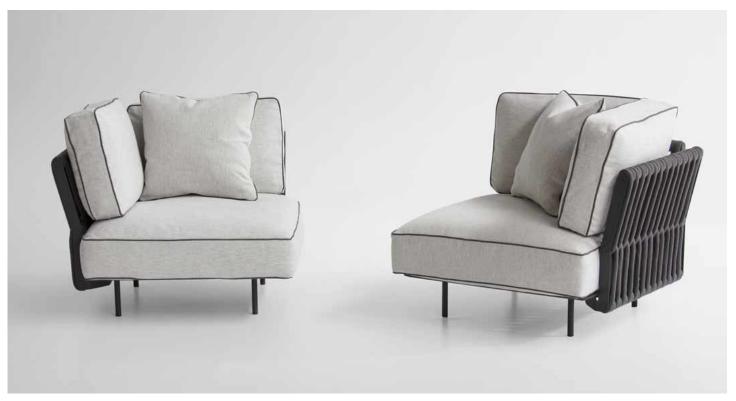

# Soul

Design: Gabriele e Oscar Buratti

## **Description**

Lounge chair with epoxy powder coated steel structure in anthracite finish and handwoven backrest and armrest, with anthracite padded rope. Back and seat cushions with removable covers in outdoor fabrics as per collection or customer's own material. Piping in contrast upon request. Optional decorative and side cushions are available on demand. Made in Italy.

## Finishes & Materials

Structure: Anthracite embossed lacquered steel.

Weaving: Anthracite padded rope. Covers: C.O.M., Fabric (cat. 1, 2, 3 or 4)

\* For more specifications, please refer to the "Finishes & Materials" PDF