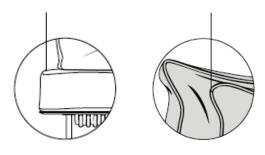

## Finishes & Materials

Structure: Anthracite embossed lacquered steel.

Weaving: Anthracite padded rope. Covers: C.O.M., Fabric (cat. 1, 2, 3 or 4)

\* For more specifications, please refer to the "Finishes & Materials" PDF