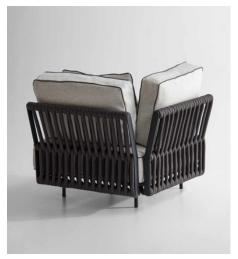

## **Description**

Lounge chair with epoxy powder coated steel structure in anthracite finish and handwoven backrest and armrest, with anthracite padded rope. Back and seat cushions with removable covers in outdoor fabrics as per collection or customer's own material. Piping in contrast upon request. Optional decorative and side cushions are available on demand. Made in Italy.

## Finishes & Materials

Structure: Anthracite embossed lacquered steel.

Weaving: Anthracite padded rope. Covers: C.O.M., Fabric (cat. 1, 2, 3 or 4)

\* For more specifications, please refer to the "Finishes & Materials" PDF