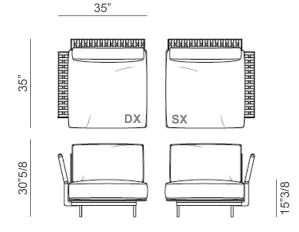

# **Dimensions**

35"W x 35"D x 30"5/8H

Seat height: 15"3/8

#### **Decorative cushions:**

19"5/8 x 11"7/8

19"5/8 x 19"5/8

#### Side cushion:

22"7/8 x 15"3/4

Piping, in contrast upon request

\* For more specifications, please refer to the "Finishes & Materials" PDF