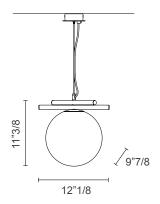

## Dimensions

12"1/8W x 9"7/8D x 11"3/8H Total height: 11"3/8 + Cable + Canopy

\* For more specifications, please refer to the "Finishes & Materials" PDF