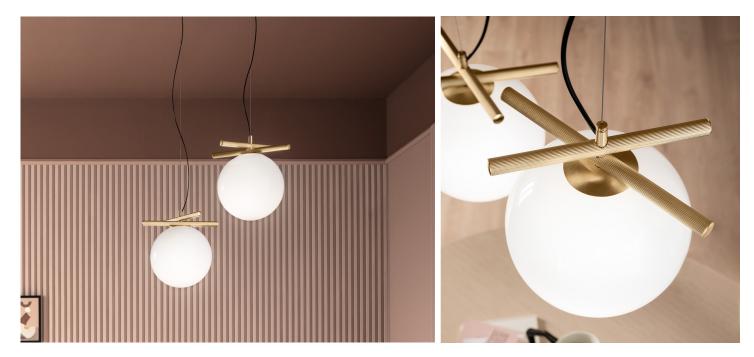

## Description

Suspension lamp with metal structure, in a wide range of finishes, and triplex opal white Murano glass diffuser.

Balance and simplicity are the keywords of Posy. The sphere and stem interact with each other to achieve a natural balance that amazes for its natural beauty. Made in Italy.

## Finishes & Materials

**Diffuser:** Triplex opal white Murano glass. **Structure:** Metal (Galvanic bath / Matt painted).