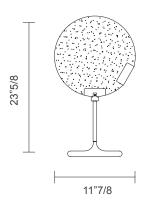

## **Dimensions**

11"7/8W x 7"7/8D x 23"5/8H

\* For more specifications, please refer to the "Finishes & Materials" PDF