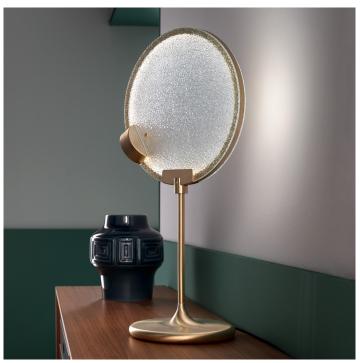

## Horo

Design: Pierre Gonalons

## Description

Table lamp with metal structure and a glass diffuser in prism or spectrum finishes. A simple, minimal collection inspired by the shape of a circle in all its infinite expressions such as the sun, a disc of light and a universally recognized symbol, as old as the world itself. Made in Italy.

## Finishes & Materials

Diffusers: Glass (Prism / Spectrum).

Structure: Metal (Matt painted / Galvanic bath).