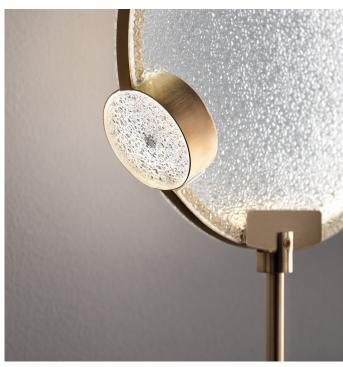

## Description

Table lamp with metal structure and a glass diffuser in prism or spectrum finishes. A simple, minimal collection inspired by the shape of a circle in all its infinite expressions such as the sun, a disc of light and a universally recognized symbol, as old as the world itself. Made in Italy.

## Finishes & Materials

Diffusers: Glass (Prism / Spectrum).

Structure: Metal (Matt painted / Galvanic bath).