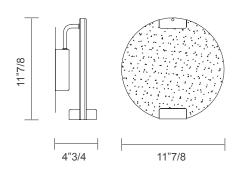

## **Dimensions**

11"7/8W x 4"3/4D x 11"7/8H

\* For more specifications, please refer to the "Finishes & Materials" PDF