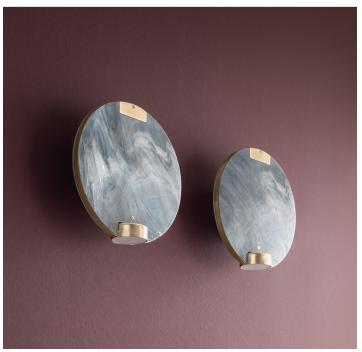

## Horo

Design: Pierre Gonalons

## **Description**

Wall lamp with metal structure and a glass diffuser in prism or spectrum finishes. A simple, minimal collection inspired by the shape of a circle in all its infinite expressions such as the sun, a disc of light and a universally recognized symbol, as old as the world itself. Made in Italy.

## Finishes & Materials

Diffusers: Glass (Prism / Spectrum).

Structure: Metal (Matt painted / Galvanic bath).