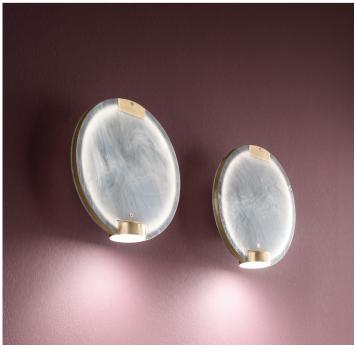

## Horo

Design: Pierre Gonalons

## **Description**

Wall lamp with metal structure and a glass diffuser in prism or spectrum finishes. A simple, minimal collection inspired by the shape of a circle in all its infinite expressions such as the sun, a disc of light and a universally recognized symbol, as old as the world itself. Made in Italy.

**Light source (integrated LED lighting):** 14,4W • CRI>95 • 3000 K • 1854lm. Dimm NO.

## Finishes & Materials

Diffusers: Glass (Prism / Spectrum).

Structure: Metal (Matt painted / Galvanic bath).