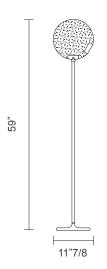

## **Dimensions**

11"7/8W x 9"7/8D x 59"H

\* For more specifications, please refer to the "Finishes & Materials" PDF