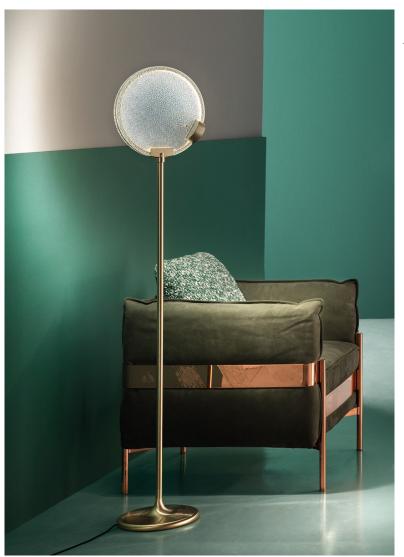

## Horo

Design: Pierre Gonalons

## Description

Floor lamp with metal structure and a glass diffuser in prism or spectrum finishes.

A simple, minimal collection inspired by the shape of a circle in all its infinite expressions such as the sun, a disc of light and a universally recognized symbol, as old as the world itself. Made in Italy.

## Finishes & Materials

Diffusers: Glass (Prism / Spectrum).

**Structure:** Metal (Matt painted / Galvanic bath).