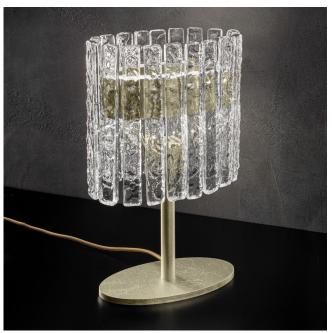

# Description

Table lamp with metal structure and diffuser made with rock-effect glass strips. Vegas is loosely inspired by the architecture of Las Vegas, the city that never sleeps.

With their classic geometric style, the iconic Art Deco lights are reinterpreted in a contemporary key, combining glass and metal using the most modern manufacturing techniques. Made in Italy.

## Finishes & Materials

**Diffuser:** Rock-effect glass strips.

Structure: Metal (Matt painted / Leaf decoration).