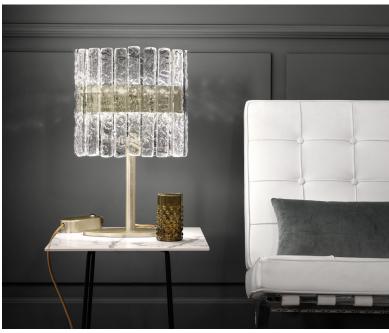

# Description

Table lamp with metal structure and diffuser made with rock-effect glass strips. Vegas is loosely inspired by the architecture of Las Vegas, the city that never sleeps.

With their classic geometric style, the iconic Art Deco lights are reinterpreted in a contemporary key, combining glass and metal using the most modern manufacturing techniques. Made in Italy.