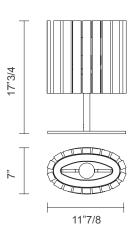

### **Dimensions**

11"7/8W x 7"D x 17"3/4H

\* For more specifications, please refer to the "Finishes & Materials" PDF