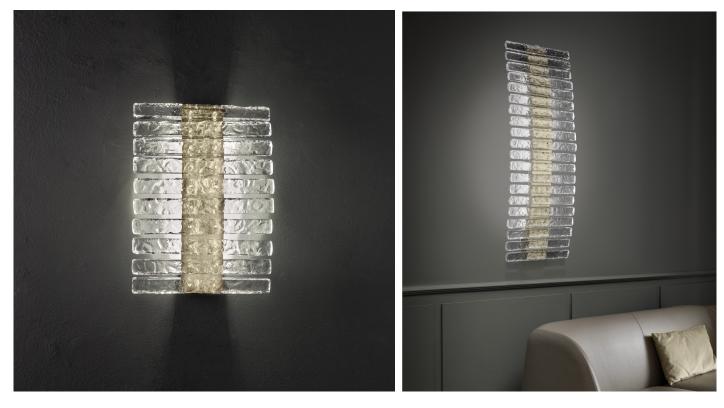

## **Description**

Wall lamp with metal structure and diffuser made with rock-effect glass strips. Vegas is loosely inspired by the architecture of Las Vegas, the city that never sleeps.

With their classic geometric style, the iconic Art Deco lights are reinterpreted in a contemporary key, combining glass and metal using the most modern manufacturing techniques. Made in Italy. Light source (integrated LED lighting): Vegas AP VRT / AP 7W • CRI>95 • 3000 K • 927Im. Dimm 0-10V.

## Finishes & Materials

**Diffuser:** Rock-effect glass strips. **Structure:** Metal (Matt painted / Leaf decoration).

\* For more specifications, please refer to the "Finishes & Materials" PDF

Vegas