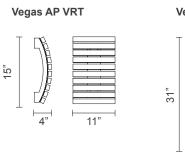

# Dimensions

**AP VRT)** 11"W x 4"D x 15"H **AG VRT)** 11"W x 4"D x 31"H

#### Vertical models

Horizontal models

\* For more specifications, please refer to the "Finishes & Materials" PDF