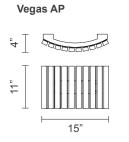

architecture of Las Vegas, the city that never sleeps.

With their classic geometric style, the iconic Art Deco lights are reinterpreted in a contemporary key, combining glass and metal using the most modern manufacturing techniques. Made in Italy. Light source (integrated LED lighting): Vegas AP VRT / AP 7W • CRI>95 • 3000 K • 927Im. Dimm 0-10V.

**Vegas AP VRT / AP** 14W • CRI>95 • 3000 K • 1854Im. Dimm 0-10V.

## Finishes & Materials

**Diffuser:** Rock-effect glass strips. **Structure:** Metal (Matt painted / Leaf decoration).

\* For more specifications, please refer to the "Finishes & Materials" PDF



Vegas

# Dimensions

**AP VRT)** 11"W x 4"D x 15"H **AG VRT)** 11"W x 4"D x 31"H

### **AP)** 15"W x 4"D x 11"H **AG)** 31"W x 4"D x 11"H

#### Vertical models





Horizontal models





\* For more specifications, please refer to the "Finishes & Materials" PDF