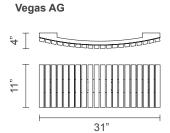

chitecture of Las Vegas, the city that never sleeps.

With their classic geometric style, the iconic Art Deco lights are reinterpreted in a contemporary key, combining glass and metal using the most modern manufacturing techniques. Made in Italy. Light source (integrated LED lighting): Vegas AP VRT / AP 7W • CRI>95 • 3000 K • 927Im. Dimm 0-10V.

**Vegas AP VRT / AP** 14W • CRI>95 • 3000 K • 1854Im. Dimm 0-10V.

## Finishes & Materials

**Diffuser:** Rock-effect glass strips. **Structure:** Metal (Matt painted / Leaf decoration).

\* For more specifications, please refer to the "Finishes & Materials" PDF



Vegas

# Dimensions

**AP VRT)** 11"W x 4"D x 15"H **AG VRT)** 11"W x 4"D x 31"H

### **AP)** 15"W x 4"D x 11"H **AG)** 31"W x 4"D x 11"H

#### Vertical models





Horizontal models





\* For more specifications, please refer to the "Finishes & Materials" PDF