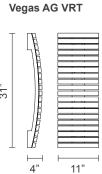

# Dimensions

**AP VRT)** 11"W x 4"D x 15"H **AG VRT)** 11"W x 4"D x 31"H

#### Vertical models

Horizontal models

\* For more specifications, please refer to the "Finishes & Materials" PDF