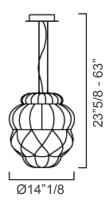

rafted by hand. Action/reaction, expansion/retraction: the idea of the design stems from this system of forces and tensions, where the surfaces of the object reveal a precise pattern of lines and incisions, bringing out a sequence of expansions through various geometric shapes. In the Vallonnè Opale collection, the lamps are made with the jacketing technique, with an opaline, milky external effect that spreads light gently. The metal parts are available in Dark Chrome or in Honey Bronze finish. Made in Italy.

### Finishes & Materials

Venetian Crystal: White (BB) color.

Metal parts: Dark Chrome (CN) or Honey Bronze (OZ).

\* For more specifications, please refer to the "Finishes & Materials" PDF



# Vallonné Opale ——

# **Dimensions**

Ø14"1/8 x 23"5/8H + 39"3/8H of Tensors and Canopy



#### **Light source:**

1 x 100W E26, Dimmable.

\* For more specifications, please refer to the "Finishes & Materials" PDF