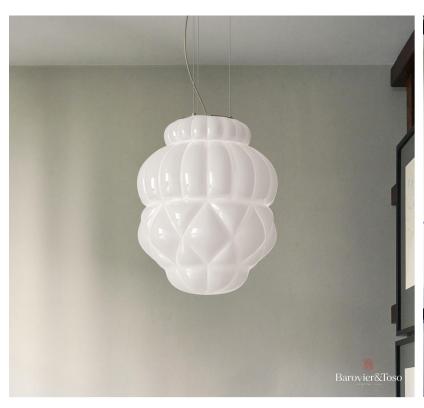

# Vallonné Opale

Design: Luca Nichetto

## **Description**

Vallonné Opale is a collection of suspension lamps in Venetian Crystal, mouth blown and crafted by hand. Action/reaction, expansion/retraction: the idea of the design stems from this system of forces and tensions, where the surfaces of the object reveal a precise pattern of lines and incisions, bringing out a sequence of expansions through various geometric shapes. In the Vallonnè Opale collection, the lamps are made with the jacketing technique, with an opaline, milky external effect that spreads light gently. The metal parts are available in Dark Chrome or in Honey Bronze finish. Made in Italy.

### Finishes & Materials

Venetian Crystal: White (BB) color.

Metal parts: Dark Chrome (CN) or Honey Bronze (OZ).

\* For more specifications, please refer to the "Finishes & Materials" PDF