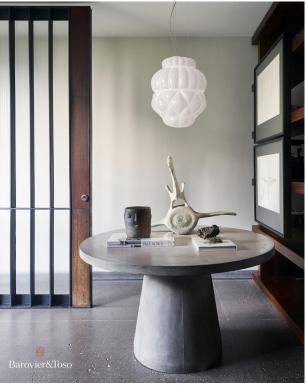

# Vallonné Opale

Design: Luca Nichetto

## **Description**

Vallonné Opale is a collection of suspension lamps in Venetian Crystal, mouth blown and crafted by hand. Action/reaction, expansion/retraction: the idea of the design stems from this system of forces and tensions, where the surfaces of the object reveal a precise pattern of lines and incisions, bringing out a sequence of expansions through various geometric shapes. In the Vallonnè Opale collection, the lamps are made with the jacketing technique, with an opaline, milky external effect that spreads light gently. The metal parts are available in Dark Chrome or in Honey Bronze finish. Made in Italy.