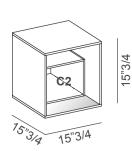

# **Dimensions**

**A:** 15"3/4W x 15"3/4D x 15"3/4H **B:** 15"3/4W x 15"3/4D x 23"5/8H

### C2

Α