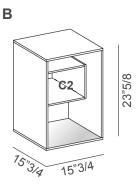

# **Dimensions**

**A:** 15"3/4W x 15"3/4D x 15"3/4H **B:** 15"3/4W x 15"3/4D x 23"5/8H

### C2

Α