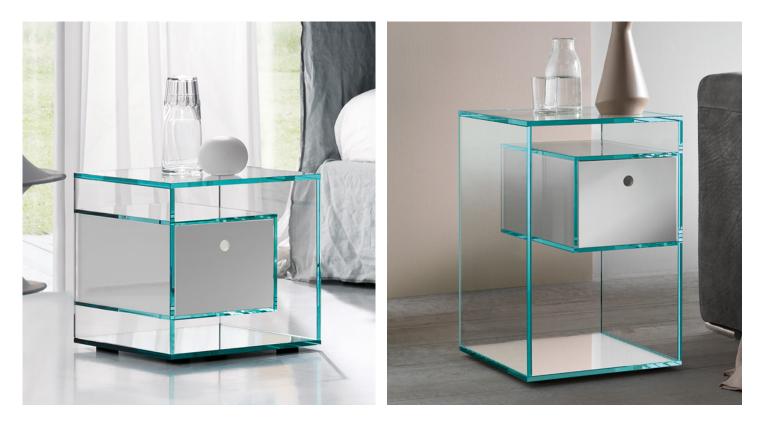

# Description

Nightstand in extra clear or smoked glass, with mirror base. The top drawer shelf is also available in frosted glass, lacquered glass in RAL colors and mirrored glass. A drawer in matt lacquered wood, Canaletto walnut or dark leather is available on demand. Made in Italy.

# Finishes & Materials

**Structure:** Extra clear glass or smoked glass. **Base:** Mirror.

**Top drawer shelf:** Same finish as structure, frosted glass, lacquered glass in RAL colors or mirrored glass.

**Drawer:** Matt white lacquered wood, matt lacquered wood in RAL colors, Canaletto walnut with gunmetal knob or dark leather with one handle.

\* For more specifications, please refer to the "Finishes & Materials" PDF