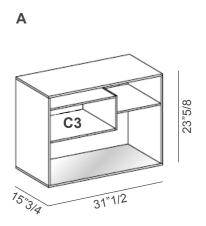

## **Dimensions**

A: 31"1/2W x 15"3/4D x 23"5/8H **B:** 31"1/2W x 15"3/4D x 31"1/2H

(With adjustable feet)