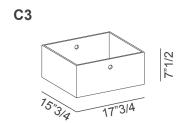

#### **Optional:** C3 Drawer

Available in matt white lacquered wood with double sided opening, in matt RAL lacquered wood with double sided opening, in Canaletto walnut with gunmetal knob or in dark leather with one handle.