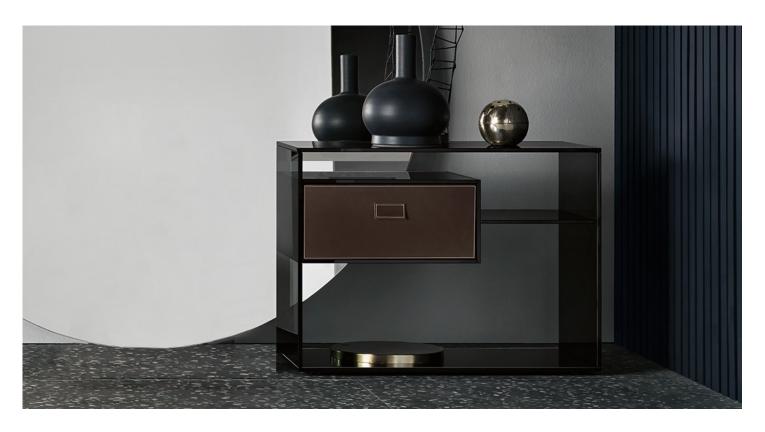

# Liber

Design: Luca Papini

## **Description**

Console in extra clear or smoked glass, with mirror base. The top drawer shelf is also available in frosted glass, lacquered glass in RAL colors and mirrored glass. Two heights available, the highest console features adjustable feet. A drawer in matt lacquered wood, Canaletto walnut or dark leather is available on demand. Made in Italy.

## Finishes & Materials

Structure: Extra clear glass or smoked glass.

Base: Mirror.

Top drawer shelf: Same finish as structure, frosted glass, lacquered

glass in RAL colors or mirrored glass.

Drawer: Matt white lacquered wood, matt lacquered wood in RAL colors, Canaletto walnut with gunmetal knob or dark leather with one handle.