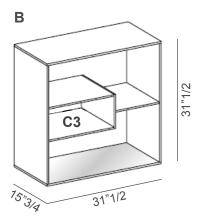

## **Dimensions**

A: 31"1/2W x 15"3/4D x 23"5/8H **B:** 31"1/2W x 15"3/4D x 31"1/2H

(With adjustable feet)