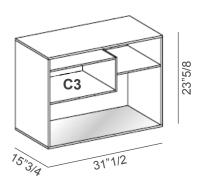

# Liber

Design: Luca Papini



# Description

Side table in extra clear or smoked glass, with mirror base. The top drawer shelf is also available in frosted glass, lacquered glass in RAL colors and mirrored glass. A drawer in matt lacquered wood, Canaletto walnut or dark leather is available on demand. Made in Italy.

## Finishes & Materials

Structure: Extra clear glass or smoked glass.

Base: Mirror.

Top drawer shelf: Same finish as structure, frosted glass, lacquered

glass in RAL colors or mirrored glass.

Drawer: Matt white lacquered wood, matt lacquered wood in RAL colors, Canaletto walnut with gunmetal knob or dark leather with one handle.



\* For more specifications, please refer to the "Finishes & Materials" PDF



## Liber

# **Dimensions**

31"1/2W x 15"3/4D x 23"5/8H



#### **C3**



### **Optional:**

#### C3 Drawer

Available in matt white lacquered wood with double sided opening, in matt RAL lacquered wood with double sided opening, in Canaletto walnut with gunmetal knob or in dark leather with one handle.

\* For more specifications, please refer to the "Finishes & Materials" PDF