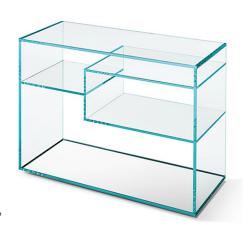

# Description

Side table in extra clear or smoked glass, with mirror base. The top drawer shelf is also available in frosted glass, lacquered glass in RAL colors and mirrored glass. A drawer in matt lacquered wood, Canaletto walnut or dark leather is available on demand. Made in Italy.

## Finishes & Materials

Structure: Extra clear glass or smoked glass.

Base: Mirror.

Top drawer shelf: Same finish as structure, frosted glass, lacquered

glass in RAL colors or mirrored glass.

Drawer: Matt white lacquered wood, matt lacquered wood in RAL colors, Canaletto walnut with gunmetal knob or dark leather with one handle.