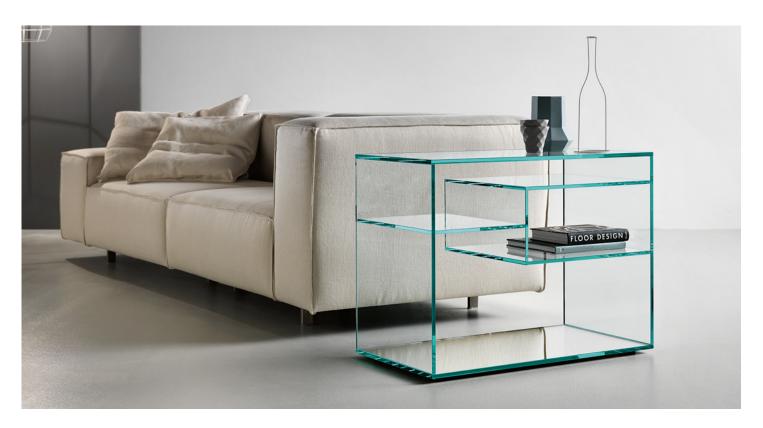

# Description

Side table in extra clear or smoked glass, with mirror base. The top drawer shelf is also available in frosted glass, lacquered glass in RAL colors and mirrored glass. A drawer in matt lacquered wood, Canaletto walnut or dark leather is available on demand. Made in Italy.

## Finishes & Materials

Structure: Extra clear glass or smoked glass.

Base: Mirror.

Top drawer shelf: Same finish as structure, frosted glass, lacquered

glass in RAL colors or mirrored glass.

Drawer: Matt white lacquered wood, matt lacquered wood in RAL colors, Canaletto walnut with gunmetal knob or dark leather with one handle.

# **Dimensions**

31"1/2W x 15"3/4D x 23"5/8H