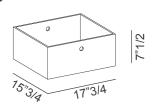

### **Optional:**

#### C3 Drawer

Available in matt white lacquered wood with double sided opening, in matt RAL lacquered wood with double sided opening, in Canaletto walnut with gunmetal knob or in dark leather with one handle.