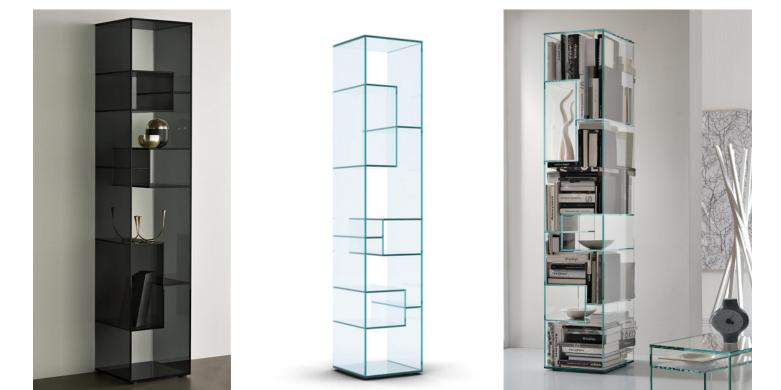

### **Description**

Bookcase in extra clear or smoked glass, with mirror base and adjustable feet. The top drawer shelves are also available in frosted glass, lacquered glass in RAL colors and mirrored glass. Two drawers in matt lacquered wood, Canaletto walnut or dark leather are available on demand. Made in Italy.

# Finishes & Materials

Structure: Extra clear glass or smoked glass. Base: Mirror.

Top drawer shelves: Same finish as structure, frosted glass, lacquered glass in RAL colors or mirrored glass. Drawers: Matt white lacquered wood, matt lacquered wood in RAL colors, Canaletto walnut with gunmetal knob or dark leather with one handle.

#### Optional: C2 Drawers

Available in matt white lacquered wood with double sided opening, in matt RAL lacquered wood with double sided opening, in Canaletto walnut with gunmetal knob or in dark leather with one handle.