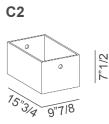

#### Optional: C2 Drawers

Available in matt white lacquered wood with double sided opening, in matt RAL lacquered wood with double sided opening, in Canaletto walnut with gunmetal knob or in dark leather with one handle.