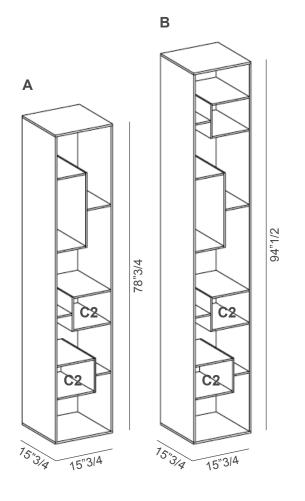

## **Dimensions**

**A:** 15"3/4W x 15"3/4D x 78"3/4H **B:** 15"3/4W x 15"3/4D x 94"1/2H