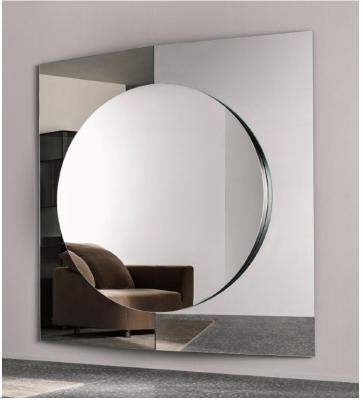

## **Description**

Wall mirror with wooden structure, composed of two mirror panels slightly tilted outwards, creating a base on which a third round element is placed centrally. All three elements are available in mirror, smoked, bronze or gold mirror and can be combined with each other, allowing one finish for the external panels and another for the central one. Made in Italy.

#### Finishes & Materials

Mirror: Mirror, smoked mirror, bronze mirror or gold mirror.