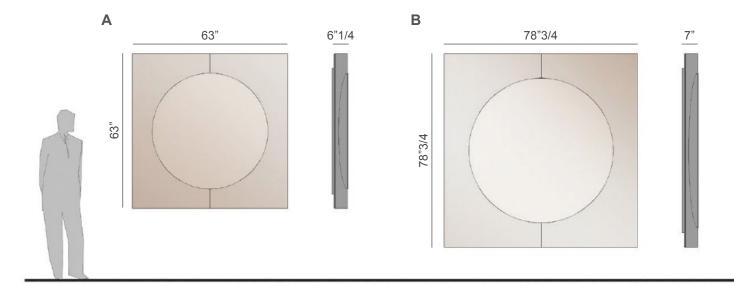

### **Dimensions**

**A:** 63"W x 6"1/4D x 63"H **B:** 78"3/4W x 7"D x 78"3/4H

<sup>\*</sup> For more specifications, please refer to the "Finishes & Materials" PDF