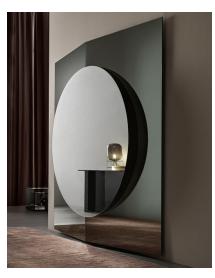

## **Description**

Wall mirror with wooden structure, composed of two mirror panels slightly tilted outwards, creating a base on which a third round element is placed centrally. All three elements are available in mirror, smoked, bronze or gold mirror and can be combined with each other, allowing one finish for the external panels and another for the central one. Made in Italy.

#### Finishes & Materials

Mirror: Mirror, smoked mirror, bronze mirror or gold mirror.