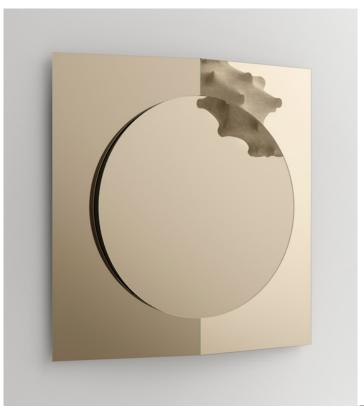

## **Description**

Wall mirror with wooden structure, composed of two mirror panels slightly tilted outwards, creating a base on which a third round element is placed centrally. All three elements are available in mirror, smoked, bronze or gold mirror and can be combined with each other, allowing one finish for the external panels and another for the central one. Made in Italy.

#### Finishes & Materials

Mirror: Mirror, smoked mirror, bronze mirror or gold mirror.