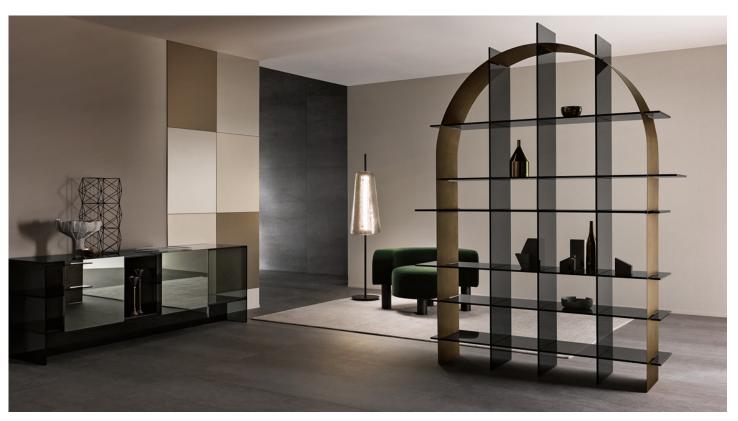

### Description

Freestanding bookcase with structure composed of a central grid in extra clear or smoked glass intercepted by an arch shaped metal structure in brushed bronze or brushed black finish. The bookcase is always supplied in two separate parts. Made in Italy.

#### Finishes & Materials

**Structure:** 1/2" extra clear glass or smoked glass. Arch: Metal in brushed bronze or brushed black finish.

<sup>\*</sup> For more specifications, please refer to the "Finishes & Materials" PDF