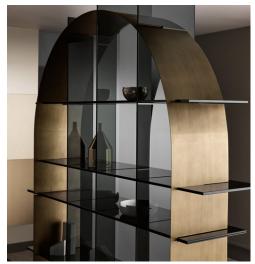

### Description

Freestanding bookcase with structure composed of a central grid in extra clear or smoked glass intercepted by an arch shaped metal structure in brushed bronze or brushed black finish. The bookcase is always supplied in two separate parts. Made in Italy.

#### Finishes & Materials

**Structure:** 1/2" extra clear glass or smoked glass. Arch: Metal in brushed bronze or brushed black finish.

<sup>\*</sup> For more specifications, please refer to the "Finishes & Materials" PDF