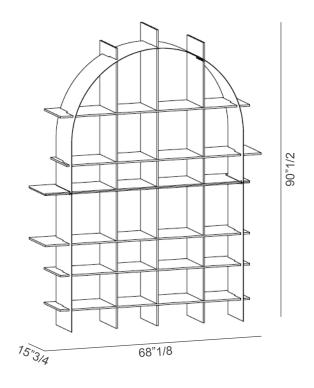

## **Dimensions**

68"1/8W x 15"3/4D x 90"1/2H

<sup>\*</sup> For more specifications, please refer to the "Finishes & Materials" PDF