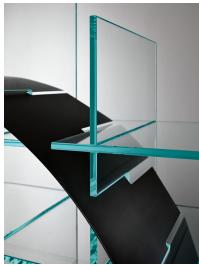

## **Description**

Freestanding bookcase with structure composed of a central grid in extra clear or smoked glass intercepted by a round metal structure in brushed bronze or brushed black finish. The bookcase is always supplied in two separate parts. Made in Italy.

## Finishes & Materials

**Structure:** 1/2" extra clear glass or smoked glass. **Round structure:** Metal in brushed bronze or brushed black finish.

\* For more specifications, please refer to the "Finishes & Materials" PDF