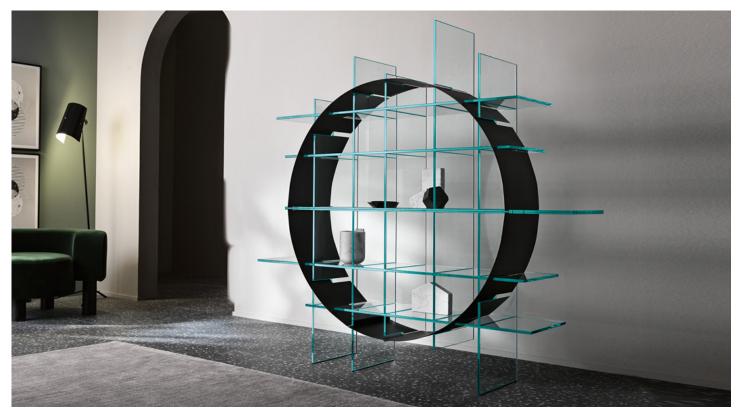

## **Description**

Freestanding bookcase with structure composed of a central grid in extra clear or smoked glass intercepted by a round metal structure in brushed bronze or brushed black finish. The bookcase is always supplied in two separate parts. Made in Italy.

## Finishes & Materials

**Structure:** 1/2" extra clear glass or smoked glass. **Round structure:** Metal in brushed bronze or brushed black finish.

\* For more specifications, please refer to the "Finishes & Materials" PDF