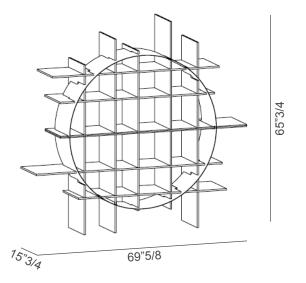

## Dimensions

69"5/8W x 15"3/4D x 65"3/4H

\* For more specifications, please refer to the "Finishes & Materials" PDF