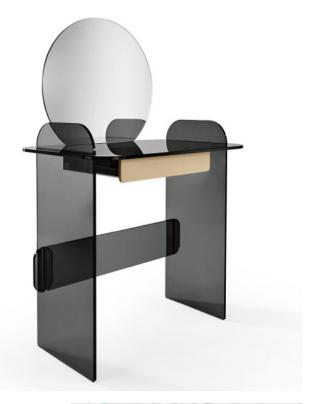

## Description

Vanity completely made of glass, available in two finishes: Extra clear frosted top + extra clear sides + matt white lacquered wooden drawer or smoked top and sides + smoked mirror + beige leather drawer. Matching stool with optional cushion in beige leather available on demand. Made in Italy.

## Finishes & Materials

**Structure:** 1/2" thick extra clear, extra clear frosted or smoked glass. **Mirror:** 1/8" thick standard or smoked mirror. **Drawer:** Matt white lacquered wood or covered in beige leather.