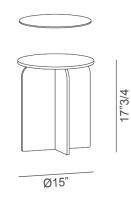

## **Dimensions**

**Vanity:** 31"1/2W x 22"D x 51"1/8H **Stool:** Ø15" x 17"3/4H

Matching stool in extra clear glass, extra clear glass with frosted seat or smoked glass. Optional cushion in beige leather.