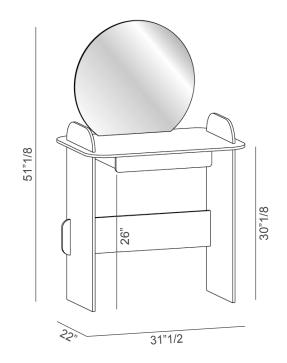

## **Dimensions**

**Vanity:** 31"1/2W x 22"D x 51"1/8H **Stool:** Ø15" x 17"3/4H

Matching stool in extra clear glass, extra clear glass with frosted seat or smoked glass. Optional cushion in beige leather.