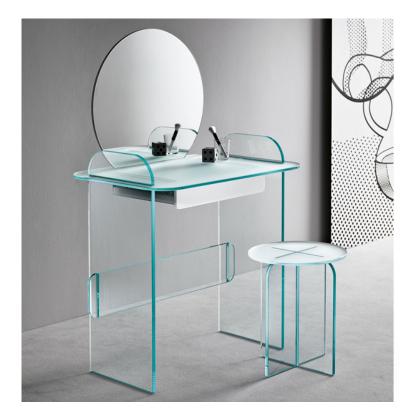

## Description

Vanity completely made of glass, available in two finishes: Extra clear frosted top + extra clear sides + matt white lacquered wooden drawer or smoked top and sides + smoked mirror + beige leather drawer. Matching stool with optional cushion in beige leather available on demand. Made in Italy.

## Finishes & Materials

**Structure:** 1/2" thick extra clear, extra clear frosted or smoked glass. **Mirror:** 1/8" thick standard or smoked mirror. **Drawer:** Matt white lacquered wood or covered in beige leather.

## **Dimensions**

**Vanity:** 31"1/2W x 22"D x 51"1/8H **Stool:** Ø15" x 17"3/4H

Matching stool in extra clear glass, extra clear glass with frosted seat or smoked glass. Optional cushion in beige leather.