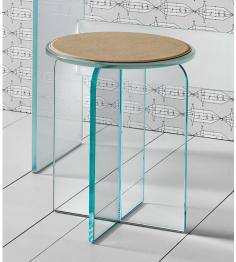

**Stool:** Extra clear, extra clear with frosted seat or smoked glass.

\* For more specifications, please refer to the "Finishes & Materials" PDF

## **Dimensions**

**Vanity:** 31"1/2W x 22"D x 51"1/8H **Stool:** Ø15" x 17"3/4H

Matching stool in extra clear glass, extra clear glass with frosted seat or smoked glass. Optional cushion in beige leather.