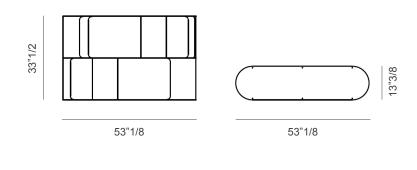

## **Fulham**

Design: Ono Design





## Description

Bookcase made of titanium, bronze or pearl embossed lacquered steel.

A piece of furniture with a harmonious and elegant aesthetic. The structure consists of curved walls and internal partitions, rounded and sinuous.

By placing the bookcase in the centre of the room, it acts as an attractive partition, perfectly symmetrical and balanced. Made in Italy.

## **Dimensions**

53"1/8W x 13"3/8D x 33"1/2H



## Finishes & Materials

Structure: Embossed lacquered steel (Titanium / Bronze / Pearl).

\* For more specifications, please refer to the "Finishes & Materials" PDF