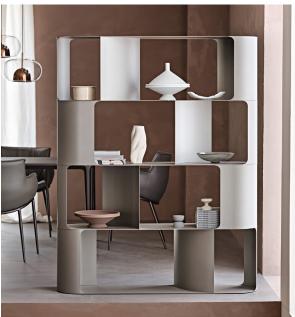

## Description

Bookcase made of titanium, bronze or pearl embossed lacquered steel.

A piece of furniture with a harmonious and elegant aesthetic. The structure consists of curved walls and internal partitions, rounded and sinuous.

By placing the bookcase in the centre of the room, it acts as an attractive partition, perfectly symmetrical and balanced. Made in Italy.