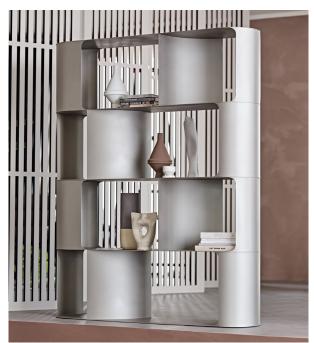

## Description

Bookcase made of titanium, bronze or pearl embossed lacquered steel.

A piece of furniture with a harmonious and elegant aesthetic. The structure consists of curved walls and internal partitions, rounded and sinuous.

By placing the bookcase in the centre of the room, it acts as an attractive partition, perfectly symmetrical and balanced. Made in Italy.