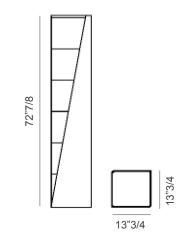

## Rocket Design: Ono Design



## Description

Bookcase made of titanium or bronze embossed lacquered steel. It stands out for its design that allows multiple possible combinations. Positionable against the wall or in the centre of the room. Its compact size makes it suitable for a narrow wall, a reading corner or an elegant hallway. However, this design bookcase is highly capacious with seven useful shelves.

Furthermore, several modules can be placed side by side, maintaining their direction or rotating them, to create an intriguing geometric composition marked by diagonal cuts and with the shelves visible or hidden to varying degrees. Made in Italy.

## Dimensions

13"3/4W x 13"3/4D x 72"7/8H



## Finishes & Materials

Structure: Embossed lacquered steel (Titanium / Bronze).

\* For more specifications, please refer to the "Finishes & Materials" PDF