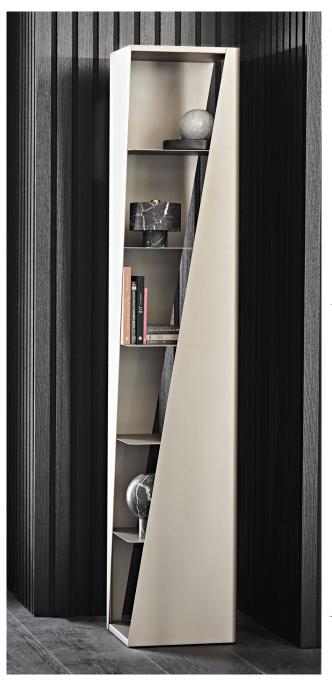

## Description

Bookcase made of titanium or bronze embossed lacquered steel. It stands out for its design that allows multiple possible combinations. Positionable against the wall or in the centre of the room. Its compact size makes it suitable for a narrow wall, a reading corner or an elegant hallway. However, this design bookcase is highly capacious with seven useful shelves.

Furthermore, several modules can be placed side by side, maintaining their direction or rotating them, to create an intriguing geometric composition marked by diagonal cuts and with the shelves visible or hidden to varying degrees. Made in Italy.