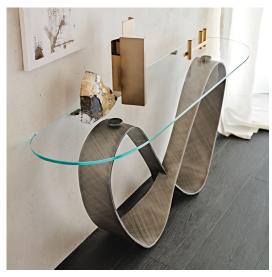

## Butterfly

Design: Nucleo+

## Description

Console with base in titanium or bronze embossed lacquered steel, brushed bronze or brushed grey. Top in 1/2" clear or extra clear glass, laid on the base. Wall anchorage is necessary.

The Butterfly collection is a sinuous architectural project that cannot go unnoticed. The steel base becomes the star of the modern living areas with a sculpture-like style and a reference to the elegance of nature. The glass top of this console, takes on an unprecedented shape with rounded sides, whose proportions arise from the harmonious design of the base. Made in Italy.