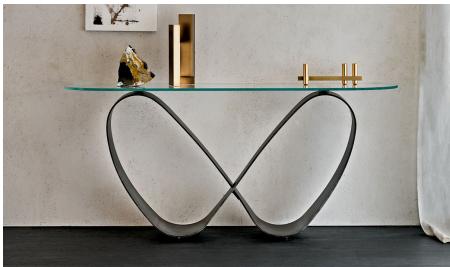

## Butterfly

Design: Nucleo+

## Description

Console with base in titanium or bronze embossed lacquered steel, brushed bronze or brushed grey. Top in 1/2" clear or extra clear glass, laid on the base. Wall anchorage is necessary.

The Butterfly collection is a sinuous architectural project that cannot go unnoticed. The steel base becomes the star of the modern living areas with a sculpture-like style and a reference to the elegance of nature. The glass top of this console, takes on an unprecedented shape with rounded sides, whose proportions arise from the harmonious design of the base. Made in Italy.