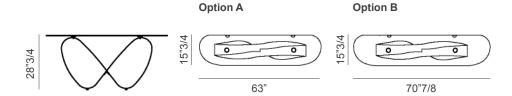

## **Dimensions**

A) 63"W x 15"3/4D x 28"3/4H

**B)** 70"7/8W x 15"3/4D x 28"3/4H