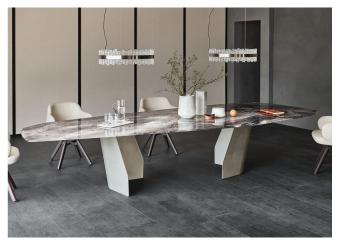

## Description

Table with base in embossed lacquered steel and top (1/2" thick) in extra clear bevelled glass with artistic decorative printing CrystalArt Marble.

The glass top extends 157"1/2 in an irregular shape with rounded corners. This table seems to follow no geometric rules, yet the result is perfectly balanced and harmonious.

Every detail, from the shape of the top, to the asymmetrical metal bases, to the decorative glass printing technique of the top that recalls the veins of marble, accentuated on the entire perimeter by the elegantly bevelled glass, gives the impression of a natural object, a precious stone or a monolith shaped by man to assign it a function. Made in Italy.