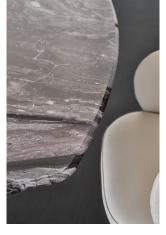

## Description

Table with base in embossed lacquered steel and top (1/2" thick) in extra clear bevelled glass with artistic decorative printing CrystalArt Marble.

The glass top extends 157"1/2 in an irregular shape with rounded corners. This table seems to follow no geometric rules, yet the result is perfectly balanced and harmonious.

Every detail, from the shape of the top, to the asymmetrical metal bases, to the decorative glass printing technique of the top that recalls the veins of marble, accentuated on the entire perimeter by the elegantly bevelled glass, gives the impression of a natural object, a precious stone or a monolith shaped by man to assign it a function. Made in Italy.