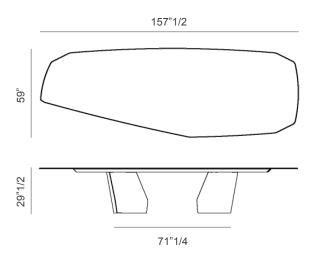

## **Dimensions**

157"1/2W x 59"D x 29"1/2H

Base: 71"1/4

<sup>\*</sup> For more specifications, please refer to the "Finishes & Materials" PDF