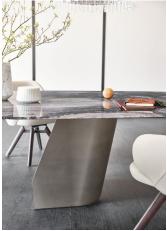

## Finishes & Materials

**Top:** Extra clear bevelled glass with artistic decorative printing CrystalArt Marble (Cotopaxi (CYM6) / Orobico (CYM7)).

Base: Embossed lacquered steel (Titanium (GFM11) / Bronze (GFM18)).

## Description

Table with base in embossed lacquered steel and top (1/2" thick) in extra clear bevelled glass with artistic decorative printing CrystalArt Marble.

The glass top extends 157"1/2 in an irregular shape with rounded corners. This table seems to follow no geometric rules, yet the result is perfectly balanced and harmonious.