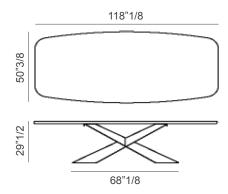

## Tyron Signature



Thunder handmade artistic design

Goldeneye handmade artistic design

## Description

Table with base in embossed lacquered steel, Brushed Bronze or Brushed Grey. MDF top with handmade artistic design, available in two options: Thunder in silver and copper leaf or Goldeneye white pearl airbrushed with warm shades.

The play between the iconic base and the stylish table top make this table an extraordinary piece of contemporary design. Each table is unique and irreplicable, just like a work of art. Made in Italy.

## **Dimensions**

118"1/8W x 50"3/8D x 29"1/2H



## Finishes & Materials

**Top:** MDF with handmade artistic design (Thunder / Goldeneye). Base: Embossed lacquered steel (Titanium (GFM11) / Bronze (GFM18) / Graphite (GFM69) / Black (GFM73)) / Brushed Bronze / Brushed Grey.

\* For more specifications, please refer to the "Finishes & Materials" PDF