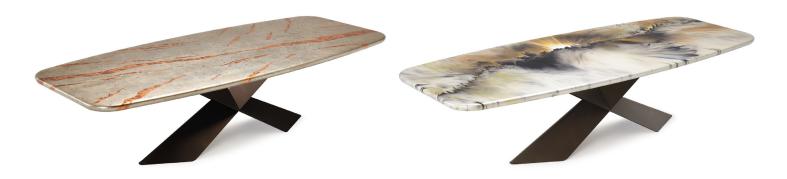

## Tyron Signature

Thunder handmade artistic design

Goldeneye handmade artistic design

## Description

Table with base in embossed lacquered steel, Brushed Bronze or Brushed Grey. MDF top with handmade artistic design, available in two options: Thunder in silver and copper leaf or Goldeneye white pearl airbrushed with warm shades.

The play between the iconic base and the stylish table top make this table an extraordinary piece of contemporary design. Each table is unique and irreplicable, just like a work of art. Made in Italy.

## Finishes & Materials

**Top:** MDF with handmade artistic design (Thunder / Goldeneye). Base: Embossed lacquered steel (Titanium (GFM11) / Bronze (GFM18) / Graphite (GFM69) / Black (GFM73)) / Brushed Bronze / Brushed Grey.