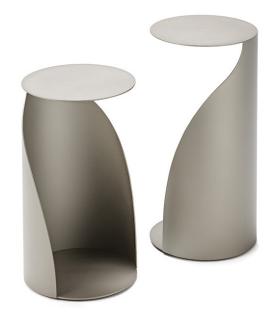

## Description

Side table made of embossed lacquered steel. It can be placed next to a seat or sofa, but also as a decorative element for a reading corner or an elegant hallway.

The round top and enveloping cylindrical base are enhanced by the metallic finish, giving a creative touch to a contemporary living room that won't go unnoticed. Made in Italy.

## Finishes & Materials

Structure: Embossed lacquered steel (Titanium (GFM11) / Bronze (GFM18)).

## **Dimensions**

- A) Ø11"3/8 x 21"5/8H
- **B)** Ø11"3/8 x 18"7/8H

| Option A | Option B |
|----------|----------|
| Ø11"3/8  | Ø11"3/8  |
|          |          |
| 21"5/8   | 18"7/8   |

\* For more specifications, please refer to the "Finishes & Materials" PDF