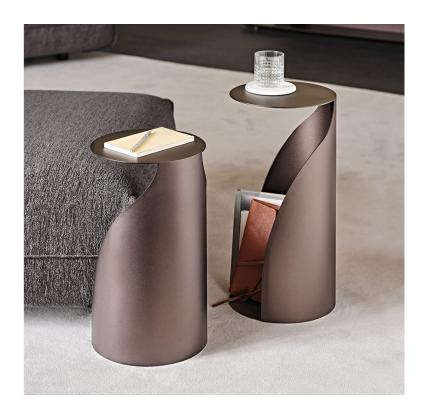

## Description

Side table made of embossed lacquered steel. It can be placed next to a seat or sofa, but also as a decorative element for a reading corner or an elegant hallway.

The round top and enveloping cylindrical base are enhanced by the metallic finish, giving a creative touch to a contemporary living room that won't go unnoticed. Made in Italy.

## Finishes & Materials

Structure: Embossed lacquered steel (Titanium (GFM11) / Bronze (GFM18)).