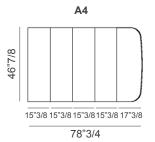

## **Dimensions**

**A)** 46"7/8W x 17"3/8D x 29"1/2H

A2) Extends to 48"D

**A4)** Extends to 78"3/4D