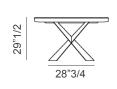

## **Dimensions**

**A)** 46"7/8W x 17"3/8D x 29"1/2H

A2) Extends to 48"D

**A4)** Extends to 78"3/4D