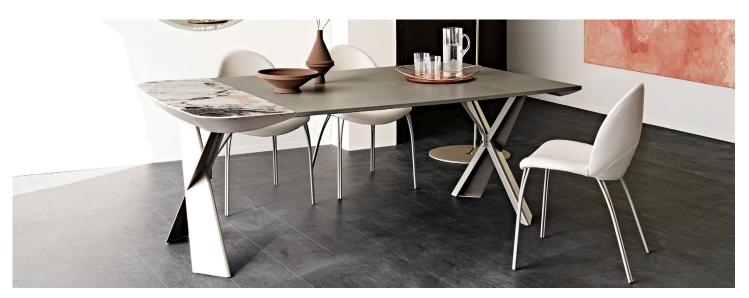

## **Description**

Extendable console to table with base in embossed lacquered steel and top in ceramic Marmi. Laminated extensions matching the base. Bag for extensions included.

This console reaches 78"3/4 in length thanks to an ingenious mechanism of extensions and supports, turning into a magnificent table ready to welcome guests. It can be placed in any room of the house as a functional yet decorative piece of furniture. It stands out for its finely selected design, quality and range of raw materials. Made in Italy.

## Finishes & Materials

Top: Ceramic Marmi (Matt Portoro (KM07) / glossy Portoro (KM08) / Makalu (KM11) / Breccia (KM12)). Base & Extensions: Embossed lacquered steel (Titanium (GFM11) / Bronze (GFM18)).