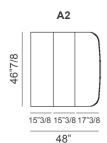

## **Dimensions**

**A)** 46"7/8W x 17"3/8D x 29"1/2H

A2) Extends to 48"D

**A4)** Extends to 78"3/4D