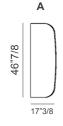

## **Dimensions**

**A)** 46"7/8W x 17"3/8D x 29"1/2H

A2) Extends to 48"D

**A4)** Extends to 78"3/4D