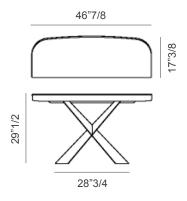

## **Terminal Keramik**



## **Description**

Console with base in embossed lacquered steel and top in ceramic Marmi. Suitable for different spaces and living needs.

It can be placed as hallway furniture or in any room of the house as a functional yet decorative piece of furniture. It stands out for its finely selected design, quality and range of raw materials. Made in Italy.

## **Dimensions**

46"7/8W x 17"3/8D x 29"1/2H



## Finishes & Materials

Top: Ceramic Marmi (Matt Portoro (KM07) / glossy Portoro (KM08) / Makalu (KM11) / Breccia (KM12)).

Base: Embossed lacquered steel (Titanium (GFM11) / Bronze (GFM18)).

\* For more specifications, please refer to the "Finishes & Materials" PDF