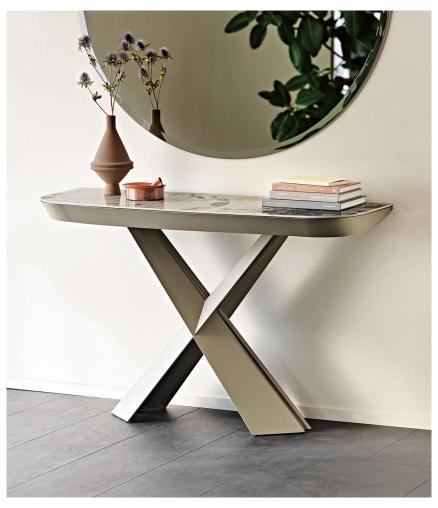

## **Terminal Keramik**

## **Description**

Console with base in embossed lacquered steel and top in ceramic Marmi. Suitable for different spaces and living needs.

It can be placed as hallway furniture or in any room of the house as a functional yet decorative piece of furniture. It stands out for its finely selected design, quality and range of raw materials. Made in Italy.

## Finishes & Materials

Top: Ceramic Marmi (Matt Portoro (KM07) / glossy Portoro (KM08) / Makalu (KM11) / Breccia (KM12)).

Base: Embossed lacquered steel (Titanium (GFM11) / Bronze (GFM18)).

\* For more specifications, please refer to the "Finishes & Materials" PDF