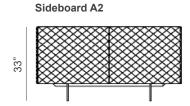

This sideboard has an unparalleled hypnotic charm. The doors create a play of soft reflections, in which the surrounding objects and light sources reverberate. The front finish, that consists of finely worked guilted mirrored glass, is shaped with an unprecedented technique that gives the surface a three-dimensional effect like quilting on fabric. Made in Italy.

### Finishes & Materials

**Top:** Mirrored glass (Fumé / Bronze).

Doors & Sides: Mirrored and guilted glass (Fumé / Bronze).

Internal shelves: Clear glass.

Structure: Graphite lacquered wood.

Feet: Polished stainless steel / Matt graphite lacquered metal (OP69).

\* For more specifications, please refer to the "Finishes & Materials" PDF



#### Vivaldi -

#### **Dimensions**

Sideboard A2 59"W x 18"1/4D x 33"H With 2 doors.





## Sideboard B2

59"W x 18"1/4D x 29"1/8H With 2 doors.



Sideboard B2



#### Sideboard A3

87"3/4W x 18"1/4D x 33"H With 3 doors.





#### Sideboard B3

87"3/4W x 18"1/4D x 29"1/8H With 3 doors.





\* For more specifications, please refer to the "Finishes & Materials" PDF