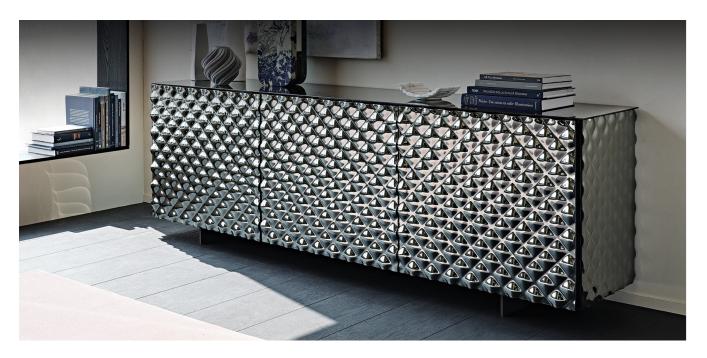

# **Description**

Sideboard, with 2 or 3 doors, made of graphite lacquered wood and internal clear glass shelves. Doors and sides come in quilted mirrored glass. Top in mirrored glass and profiles in embossed lacquered black aluminum. Feet in metal. Optional internal drawer in each door.

This sideboard has an unparalleled hypnotic charm. The doors create a play of soft reflections, in which the surrounding objects and light sources reverberate. The front finish, that consists of finely worked guilted mirrored glass, is shaped with an unprecedented technique that gives the surface a three-dimensional effect like quilting on fabric. Made in Italy.

### Finishes & Materials

**Top:** Mirrored glass (Fumé / Bronze).

Doors & Sides: Mirrored and guilted glass (Fumé / Bronze).

Internal shelves: Clear glass.

Structure: Graphite lacquered wood.

Feet: Polished stainless steel / Matt graphite lacquered metal (OP69).