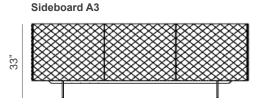

sources reverberate. The front finish, that consists of finely worked guilted mirrored glass, is shaped with an unprecedented technique that gives the surface a three-dimensional effect like quilting on fabric. Made in Italy.

### Finishes & Materials

**Top:** Mirrored glass (Fumé / Bronze).

Doors & Sides: Mirrored and guilted glass (Fumé / Bronze).

Internal shelves: Clear glass.

Structure: Graphite lacquered wood.

Feet: Polished stainless steel / Matt graphite lacquered metal (OP69).

\* For more specifications, please refer to the "Finishes & Materials" PDF



#### Vivaldi -

#### **Dimensions**

Sideboard A2 59"W x 18"1/4D x 33"H With 2 doors.





## Sideboard B2

59"W x 18"1/4D x 29"1/8H With 2 doors.



Sideboard B2



#### Sideboard A3

87"3/4W x 18"1/4D x 33"H With 3 doors.





#### Sideboard B3

87"3/4W x 18"1/4D x 29"1/8H With 3 doors.





\* For more specifications, please refer to the "Finishes & Materials" PDF