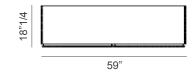

#### **Dimensions**

Sideboard A2 59"W x 18"1/4D x 33"H With 2 doors.

#### Sideboard A3

87"3/4W x 18"1/4D x 33"H With 3 doors.