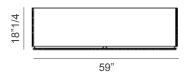

#### **Dimensions**

Sideboard A2 59"W x 18"1/4D x 33"H With 2 doors.

## Sideboard B2

59"W x 18"1/4D x 29"1/8H With 2 doors.

Sideboard B2