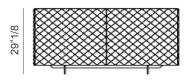

## Sideboard B2

59"W x 18"1/4D x 29"1/8H With 2 doors.

Sideboard B2

#### Sideboard B3

87"3/4W x 18"1/4D x 29"1/8H With 3 doors.

\* For more specifications, please refer to the "Finishes & Materials" PDF