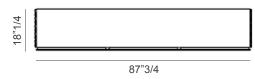

ources reverberate. The front finish, that consists of finely worked guilted mirrored glass, is shaped with an unprecedented technique that gives the surface a three-dimensional effect like quilting on fabric. Made in Italy.

### Finishes & Materials

**Top:** Mirrored glass (Fumé / Bronze).

Doors & Sides: Mirrored and guilted glass (Fumé / Bronze).

Internal shelves: Clear glass.

Structure: Graphite lacquered wood.

Feet: Polished stainless steel / Matt graphite lacquered metal (OP69).

\* For more specifications, please refer to the "Finishes & Materials" PDF



#### Vivaldi -

#### **Dimensions**

Sideboard A2 59"W x 18"1/4D x 33"H With 2 doors.





## Sideboard B2

59"W x 18"1/4D x 29"1/8H With 2 doors.



Sideboard B2



#### Sideboard A3

87"3/4W x 18"1/4D x 33"H With 3 doors.





#### Sideboard B3

87"3/4W x 18"1/4D x 29"1/8H With 3 doors.





\* For more specifications, please refer to the "Finishes & Materials" PDF