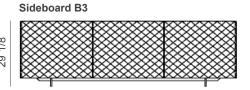

#### Sideboard B3

87"3/4W x 18"1/4D x 29"1/8H With 3 doors.

\* For more specifications, please refer to the "Finishes & Materials" PDF