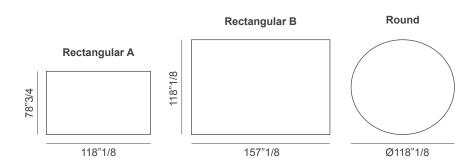

## **Dimensions**

**Rectangular A:** 118"1/8W x 78"3/4D **Rectangular B:** 157"1/8W x 118"1/8D

Round: Ø118"1/8