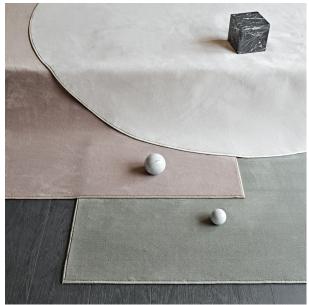

## **Description**

Velvet rug with semigloss appearance and made with fibres that are pleasantly soft to the touch. Offered in three different colors: tortora, white or salvia. This carpet harmoniously match with the surrounding interior design, thanks to the geometric decorative patterns with a slight relief and the soft and bright chromatic contrasts. Made in Italy.