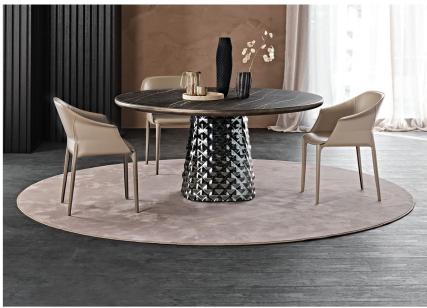

## **Description**

Velvet rug with semigloss appearance and made with fibres that are pleasantly soft to the touch. Offered in three different colors: tortora, white or salvia. This carpet harmoniously match with the surrounding interior design, thanks to the geometric decorative patterns with a slight relief and the soft and bright chromatic contrasts. Made in Italy.