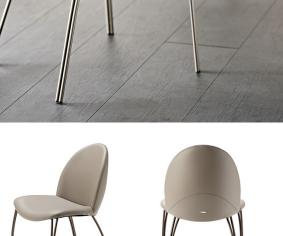

## Description

Chair with legs in embossed lacquered steel. Cover available in fabric, synthetic nubuck, micro nubuck, soft leather or synthetic leather. The cover is not removable.

Each element of this chair has a soft and rounded line. In particular, the legs are composed of a pair of metal stems, curved outwards and towards each other, which create a delicate tension in the structure.

The seat is large, while the compact backrest is designed to give maximum comfort, even with modest dimensions. The curved seam on the back of the backrest highlights the roundness of this elegant chair. Made in Italy.

## Finishes & Materials

Cover: C.O.M. Fabric / Fabric / C.O.L. / Synthetic nubuck / Micro nubuck

/ Soft leather / Synthetic leather / Soft leather glove.

Legs: Embossed lacquered steel (Titanium (GFM11) / Bronze (GFM18) /

Graphite (GFM69) / Pearl (GFM70) / Black (GFM73)).

\* For more specifications, please refer to the "Finishes & Materials" PDF