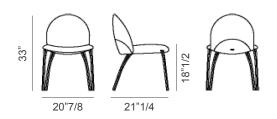

## Holly Design: Luca Signoretti





## Description

Chair with legs in embossed lacquered steel. Cover available in fabric, synthetic nubuck, micro nubuck, soft leather or synthetic leather. The cover is not removable.

Each element of this chair has a soft and rounded line. In particular, the legs are composed of a pair of metal stems, curved outwards and towards each other, which create a delicate tension in the structure.

The seat is large, while the compact backrest is designed to give maximum comfort, even with modest dimensions. The curved seam on the back of the backrest highlights the roundness of this elegant chair. Made in Italy.

## **Dimensions**

20"7/8W x 21"1/4D x 33"H Seat height: 18"1/2



## Finishes & Materials

Cover: C.O.M. Fabric / Fabric / C.O.L. / Synthetic nubuck / Micro nubuck

/ Soft leather / Synthetic leather / Soft leather glove.

Legs: Embossed lacquered steel (Titanium (GFM11) / Bronze (GFM18) /

Graphite (GFM69) / Pearl (GFM70) / Black (GFM73)).

\* For more specifications, please refer to the "Finishes & Materials" PDF