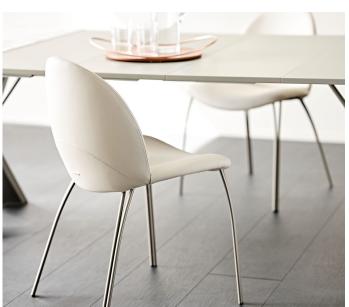

## Description

Chair with legs in embossed lacquered steel. Cover available in fabric, synthetic nubuck, micro nubuck, soft leather or synthetic leather. The cover is not removable.

Each element of this chair has a soft and rounded line. In particular, the legs are composed of a pair of metal stems, curved outwards and towards each other, which create a delicate tension in the structure.

The seat is large, while the compact backrest is designed to give maximum comfort, even with modest dimensions. The curved seam on the back of the backrest highlights the roundness of this elegant chair. Made in Italy.