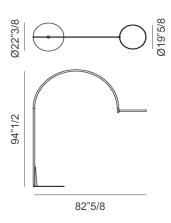

ption

A floor lamp in embossed lacquered steel with a perfect geometric balance. The round, full base contrasts with the luminous circumference on the other end of the arched structure.

The decorative details are minimal, but no less striking. Looking at the base of the design floor lamp, you can see a hole whose shape seems to reproduce the section of the lamp seen from above; to this is added a slender triangular solid that connects the large metal arch to the base, making the structure more dynamic and original.

The last elegant and discreet detail is the diagonal cut at the end of the arched structure, which delicately joins the circumference equipped with internal LED lights (included). Made in Italy.

Light source: 110/220V LED 26W

## **Dimensions**

82"5/8W x 22"3/8D x 94"1/2H



## Finishes & Materials

Structure: Embossed lacquered steel (Titanium / Bronze).

\* For more specifications, please refer to the "Finishes & Materials" PDF