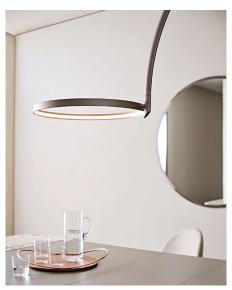

## Description

A floor lamp in embossed lacquered steel with a perfect geometric balance. The round, full base contrasts with the luminous circumference on the other end of the arched structure.

The decorative details are minimal, but no less striking. Looking at the base of the design floor lamp, you can see a hole whose shape seems to reproduce the section of the lamp seen from above; to this is added a slender triangular solid that connects the large metal arch to the base, making the structure more dynamic and original.

The last elegant and discreet detail is the diagonal cut at the end of the arched structure, which delicately joins the circumference equipped with internal LED lights (included). Made in Italy.

Light source: 110/220V LED 26W