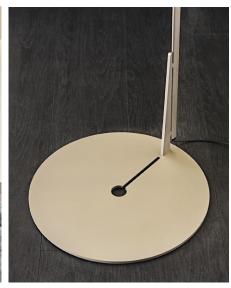

## Description

A floor lamp in embossed lacquered steel with a perfect geometric balance. The round, full base contrasts with the luminous circumference on the other end of the arched structure.

The decorative details are minimal, but no less striking. Looking at the base of the design floor lamp, you can see a hole whose shape seems to reproduce the section of the lamp seen from above; to this is added a slender triangular solid that connects the large metal arch to the base, making the structure more dynamic and original.