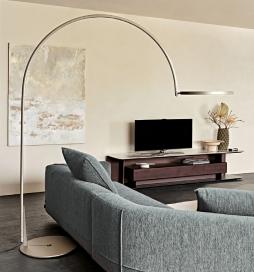

## Description

A floor lamp in embossed lacquered steel with a perfect geometric balance. The round, full base contrasts with the luminous circumference on the other end of the arched structure.

The decorative details are minimal, but no less striking. Looking at the base of the design floor lamp, you can see a hole whose shape seems to reproduce the section of the lamp seen from above; to this is added a slender triangular solid that connects the large metal arch to the base, making the structure more dynamic and original.

The last elegant and discreet detail is the diagonal cut at the end of the arched structure, which delicately joins the circumference equipped with internal LED lights (included). Made in Italy.

Light source: 110/220V LED 26W