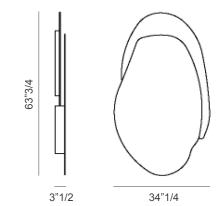

## Description

Wall mirror that perfectly combines function and decorative appearance, available in mirrored fumé glass with fumé glass frame. Optional: LED light.

The vertical shape can comfortably reflect the human figure, but its refined elegance is what immediately catches the eye. A mirror full of irregular sinuous curves that embrace the room. It is composed on two levels: the upper one is mirrored while the lower one is smoked transparent. When equipped with LED light, facing the wall as a light frame, the decorative function of this design mirror increases further. Made in Italy.

## Finishes & Materials

**Mirror:** Mirrored fumé glass. **Frame:** Fumé glass.