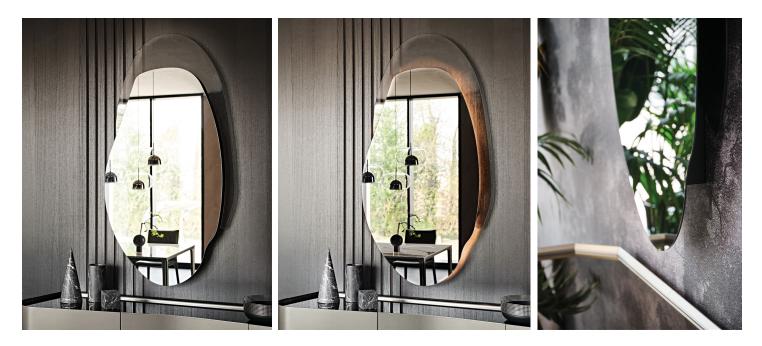

## Description

Wall mirror that perfectly combines function and decorative appearance, available in mirrored fumé glass with fumé glass frame. Optional: LED light.

The vertical shape can comfortably reflect the human figure, but its refined elegance is what immediately catches the eye. A mirror full of irregular sinuous curves that embrace the room. It is composed on two levels: the upper one is mirrored while the lower one is smoked transparent. When equipped with LED light, facing the wall as a light frame, the decorative function of this design mirror increases further. Made in Italy.

## Finishes & Materials

**Mirror:** Mirrored fumé glass. **Frame:** Fumé glass.