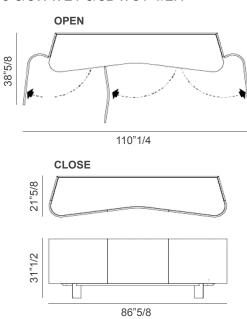

## Description

Sideboard perfectly symmetrical, characterized by a rounded shape with a recess in the centre.

The three external doors, when opened, unfold like the wings of a seagull, revealing the interior enriched by fine glass shelves.

## **Dimensions**

86"5/8W x 21"5/8D x 31"1/2H