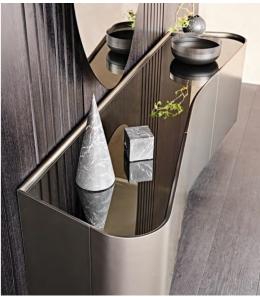

## Description

Sideboard perfectly symmetrical, characterized by a rounded shape with a recess in the centre.

The three external doors, when opened, unfold like the wings of a seagull, revealing the interior enriched by fine glass shelves.

The lack of excess in the finishes is balanced by the unique shape, while the mirrored top embellishes this lacquered wood sideboard and makes it worthy of a sophisticated design living room. Made in Italy.

## Finishes & Materials

Top: Fumé mirrored glass. Internal shelves: Clear glass. **Structure:** Titanium lacquered wood. Feet: Graphite embossed lacquered steel.

\* For more specifications, please refer to the "Finishes & Materials" PDF