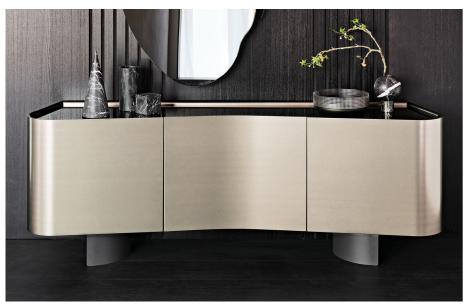

## Description

Sideboard perfectly symmetrical, characterized by a rounded shape with a recess in the centre.

The three external doors, when opened, unfold like the wings of a seagull, revealing the interior enriched by fine glass shelves.

The lack of excess in the finishes is balanced by the unique shape, while the mirrored top embellishes this lacquered wood sideboard and makes it worthy of a sophisticated design living room. Made in Italy.