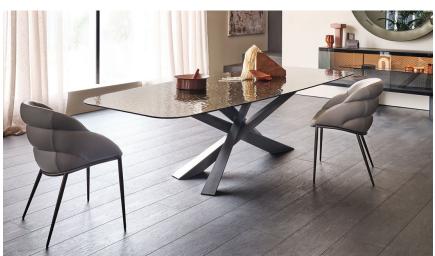

## **Description**

Table with base in embossed lacquered steel or lacquered steel. Top in bronze burned glass Moonglass\*\*.

What makes this table a unique model is the base with a strong architectural value, enlivened by a punchy graphic sign. Four blades cut through the air and intersect each other, creating an energetic composition with an apparently irreproducible pattern. Each leg is designed with a T-section, which multiplies the opportunities for crossing and overlapping.

The entire base is thus strengthened by a rhythmic chiaroscuro effect, in which the blind zones contrast with the metal portions struck by the light. The top is made of decorated glass with a three-dimensional bronze finish, irregular to the touch. Made in Italy.