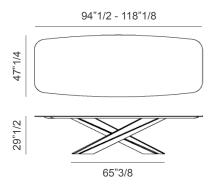

## **Dimensions**

**A)** 94"1/2W x 47"1/4D x 29"1/2H **B)** 118"1/8W x 47"1/4D x 29"1/2H

Base: 65"3/8