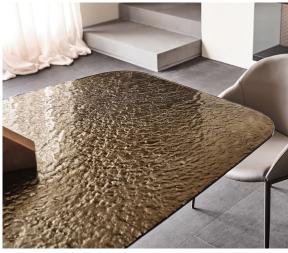

The entire base is thus strengthened by a rhythmic chiaroscuro effect, in which the blind zones contrast with the metal portions struck by the light. The top is made of decorated glass with a three-dimensional bronze finish, irregular to the touch. Made in Italy.

\*\*Imperfections, streaks, color variations and irregularities of shape are characteristics of the processing and are not to be considered as defects.