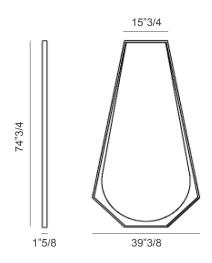

## **Dimensions**

39"3/8W x 1"5/8D x 74"3/4H

\* For more specifications, please refer to the "Finishes & Materials" PDF