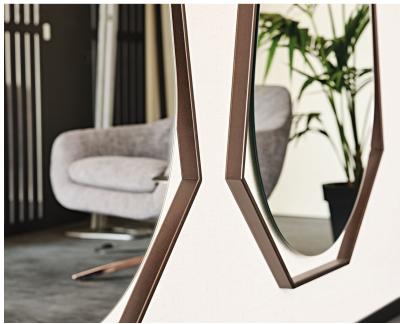

## Description

Wall mirror in mirrored glass with bronze embossed lacquered steel frame.

The gentle lower curve is framed by an angular steel geometry, with the distance between the two elements emphasising the contrast between materials and shapes.

## Finishes & Materials

Mirror: Mirrored glass.

Frame: Bronze embossed lacquered steel.