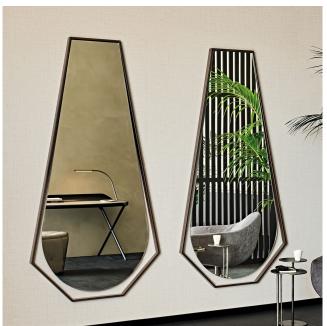

## Description

Wall mirror in mirrored glass with bronze embossed lacquered steel frame.

The gentle lower curve is framed by an angular steel geometry, with the distance between the two elements emphasising the contrast between materials and shapes.

The mirrored surface resembles a drop suspended in mid-air, joined to the frame only on the upper side. Made in Italy.