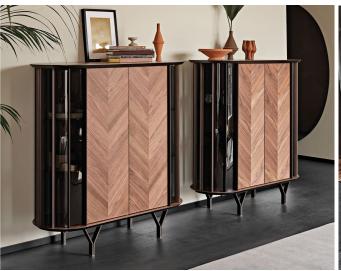

## Description

Cupboard with wooden structure in Canaletto walnut or burned oak. Metal inserts in bronze embossed lacquered. Base in bronze embossed lacquered steel. Internal shelves in fumé glass. Optional: led light.

Rich in details yet at the same time reproduces a plain and minimalist aesthetic. The curved transparent glass sides are interspersed with vertical metal inserts, which give rhythm to the composition and allow a glimpse of the internal glass shelves.

But the real detail is the refined feet, composed of two metal elements forming a Y that rests gracefully on the ground. The doors are made with diagonal slats that highlight the attractive natural grain of the wood. Made in Italy.