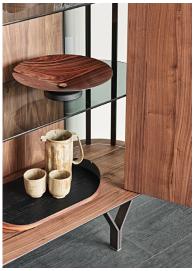

Rich in details yet at the same time reproduces a plain and minimalist aesthetic. The curved transparent glass sides are interspersed with vertical metal inserts, which give rhythm to the composition and allow a glimpse of the internal glass shelves.

But the real detail is the refined feet, composed of two metal elements forming a Y that rests gracefully on the ground. The doors are made with diagonal slats that highlight the attractive natural grain of the wood. Made in Italy.