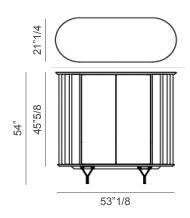

## Costes

Design: Tosca Design







## Description

Cupboard with wooden structure in Canaletto walnut or burned oak. Metal inserts in bronze embossed lacquered. Base in bronze embossed lacquered steel. Internal shelves in fumé glass. Optional: led light.

Rich in details yet at the same time reproduces a plain and minimalist aesthetic. The curved transparent glass sides are interspersed with vertical metal inserts, which give rhythm to the composition and allow a glimpse of the internal glass shelves.

But the real detail is the refined feet, composed of two metal elements forming a Y that rests gracefully on the ground. The doors are made with diagonal slats that highlight the attractive natural grain of the wood. Made in Italy.

## **Dimensions**

53"1/8W x 21"1/4D x 54"H



## Finishes & Materials

Structure: Wood (Canaletto walnut / Burned oak).

**Inserts:** Bronze embossed lacquered metal.

Internal shelves: Fumé glass.

Base: Bronze embossed lacquered steel.

<sup>\*</sup> For more specifications, please refer to the "Finishes & Materials" PDF