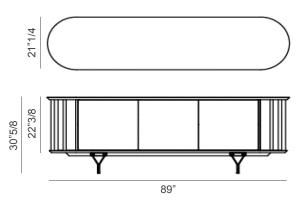

## **Description**

Sideboard with wooden structure in Canaletto walnut or burned oak. Metal inserts in bronze embossed lacquered. Base in bronze embossed lacquered steel. Internal shelves in fumé glass. Optional: LED light.

Rich in details yet at the same time reproduces a plain and minimalist aesthetic. The curved transparent glass sides are interspersed with vertical metal inserts, which give rhythm to the composition and allow a glimpse of the internal glass shelves.

But the real detail is the refined feet, composed of two metal elements forming a Y that rests gracefully on the ground. The doors are made with diagonal slats that highlight the attractive natural grain of the wood. Made in Italy.

## Dimensions

89"W x 21"1/4D x 30"5/8H



## Finishes & Materials

Structure: Wood (Canaletto walnut / Burned oak). Inserts: Bronze embossed lacquered metal. Internal shelves: Fumé glass. Base: Bronze embossed lacquered steel.

\* For more specifications, please refer to the "Finishes & Materials" PDF