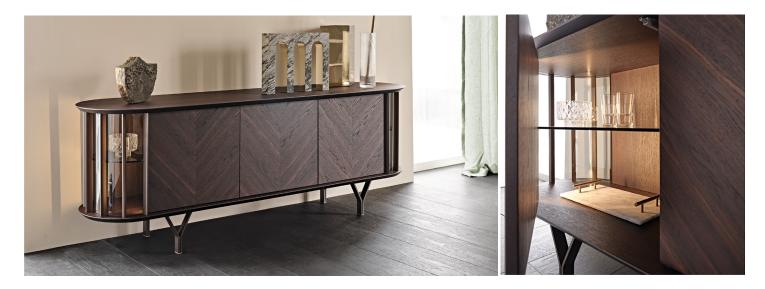

## **Description**

Sideboard with wooden structure in Canaletto walnut or burned oak. Metal inserts in bronze embossed lacquered. Base in bronze embossed lacquered steel. Internal shelves in fumé glass. Optional: LED light.

Rich in details yet at the same time reproduces a plain and minimalist aesthetic. The curved transparent glass sides are interspersed with vertical metal inserts, which give rhythm to the composition and allow a glimpse of the internal glass shelves.

But the real detail is the refined feet, composed of two metal elements forming a Y that rests gracefully on the ground. The doors are made with diagonal slats that highlight the attractive natural grain of the wood. Made in Italy.