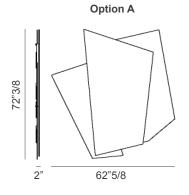

## **Dimensions**

- **A)** 62"5/8W x 2"D x 72"3/8H
- **B)** 52"3/8W x 2"D x 51"5/8H

Option B

Mirror: 1/8 th.

\* For more specifications, please refer to the "Finishes & Materials" PDF