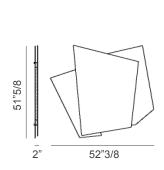

## **Dimensions**

- **A)** 62"5/8W x 2"D x 72"3/8H
- **B)** 52"3/8W x 2"D x 51"5/8H

Option B

Mirror: 1/8 th.

\* For more specifications, please refer to the "Finishes & Materials" PDF