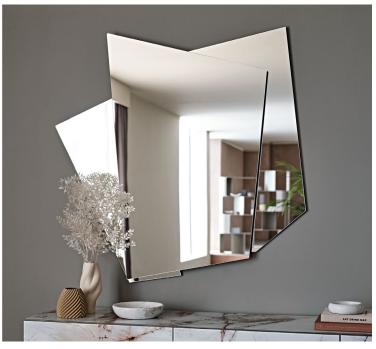

## **Description**

Wall mirror in mirrored glass. Optional: 110/220V LED lighting system. Risiko is created on three levels, with a vertical shape that can therefore comfortably reflect the human figure.

The model is angular with a punchy aesthetic and seems to hold together three large fragments of a previously intact mirror. When equipped with LED light, facing the wall as a light frame, its decorative function increases further. Made in Italy.