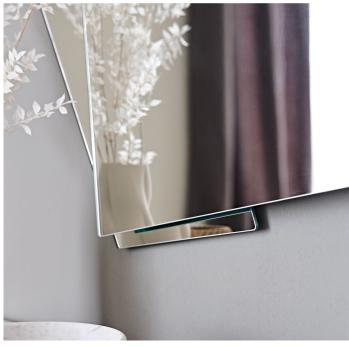

## **Description**

Wall mirror in mirrored glass. Optional: 110/220V LED lighting system. Risiko is created on three levels, with a vertical shape that can therefore comfortably reflect the human figure.

The model is angular with a punchy aesthetic and seems to hold together three large fragments of a previously intact mirror. When equipped with LED light, facing the wall as a light frame, its decorative function increases further. Made in Italy.

## Finishes & Materials

Mirror: Mirrored glass.