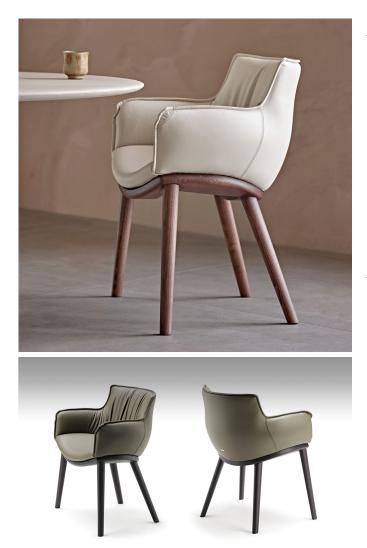

## **Description**

Armchair with wooden base. Cover available in fabric, synthetic nubuck, micro nubuck, soft leather or synthetic leather. The cover is not removable.

The soft folds that decorate the inside of the backrest contrast with the stretched frame that wraps around the body. In the lower part of the backrest, the deep structure and the connection of the legs emphasise the gently enveloping curves of this armchair. Made in Italy.

# Finishes & Materials

Cover: C.O.M. Fabric / Fabric / C.O.L. / Synthetic nubuck / Micro nubuck / Soft leather / Synthetic leather / Soft leather glove. Base: Wood (Natural ashwood / Canaletto walnut stained ashwood / Burned oak stained ashwood / Open pore matt white painted ashwood / Open pore matt black painted ashwood).