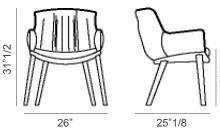

### **Dimensions**

26"W x 25"1/8D x 31"1/2H **Seat height:** 18"1/2 Armrest height: 27"1/8

27"1/8 18"1/2