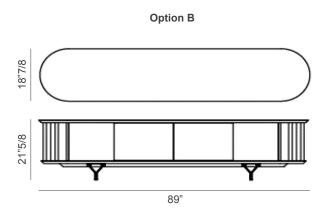

## **Dimensions**

- **A)** 89"W x 18"7/8D x 24"H
- **B)** 89"W x 18"7/8D x 21"5/8H

\* For more specifications, please refer to the "Finishes & Materials" PDF