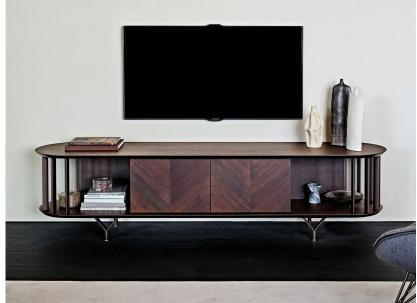

## Description

TV Stand with wooden structure in Canaletto walnut or burned oak. Metal inserts in bronze embossed lacquered. Base in bronze embossed lacquered steel. Internal shelves in fumé glass.

Rich in details yet at the same time reproduces a plain and minimalist aesthetic. The curved open sides are interspersed with vertical metal inserts, which give rhythm to the composition and allow a glimpse of the internal glass shelves.

But the real detail is the refined feet, composed of two metal elements forming a Y that rests gracefully on the ground. The doors are made with diagonal slats that highlight the attractive natural grain of the wood. Made in Italy.