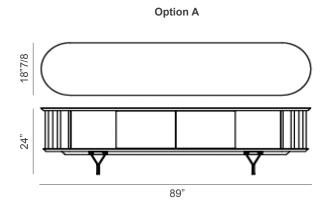

## **Dimensions**

- **A)** 89"W x 18"7/8D x 24"H
- **B)** 89"W x 18"7/8D x 21"5/8H

\* For more specifications, please refer to the "Finishes & Materials" PDF