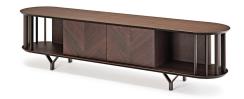

## Description

TV Stand with wooden structure in Canaletto walnut or burned oak. Metal inserts in bronze embossed lacquered. Base in bronze embossed lacquered steel. Internal shelves in fumé glass.

Rich in details yet at the same time reproduces a plain and minimalist aesthetic. The curved open sides are interspersed with vertical metal inserts, which give rhythm to the composition and allow a glimpse of the internal glass shelves.

But the real detail is the refined feet, composed of two metal elements forming a Y that rests gracefully on the ground. The doors are made with diagonal slats that highlight the attractive natural grain of the wood. Made in Italy.