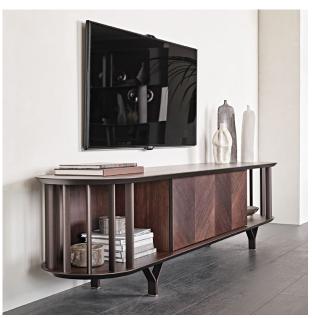

## Description

TV Stand with wooden structure in Canaletto walnut or burned oak. Metal inserts in bronze embossed lacquered. Base in bronze embossed lacquered steel. Internal shelves in fumé glass.

Rich in details yet at the same time reproduces a plain and minimalist aesthetic. The curved open sides are interspersed with vertical metal inserts, which give rhythm to the composition and allow a glimpse of the internal glass shelves.

But the real detail is the refined feet, composed of two metal elements forming a Y that rests gracefully on the ground. The doors are made with diagonal slats that highlight the attractive natural grain of the wood. Made in Italy.