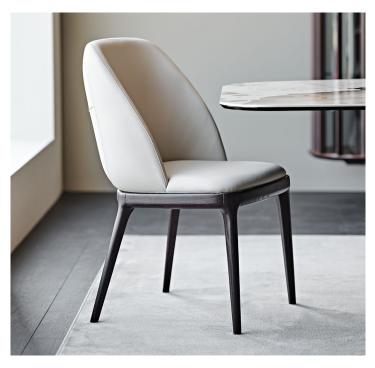

## Description

Chair with wooden base. Cover available in fabric, synthetic nubuck, micro nubuck, soft leather or synthetic leather. The cover is not removable.

The wraparound backrest is like a shell with a protective feel, with soft padding and quality upholstery. The seat is wide and comfortable, while the structure attracts the attention of an eye that knows how to distinguish the quality of materials and artisan production techniques.

The tailoring on the backrest highlights some stitching that, with a skilful illusory trick, redesigns the wide silhouette of this comfortable design chair. Made in Italy.