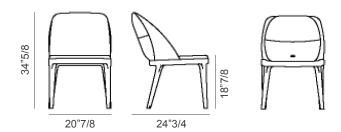

## Mariel



## Description

Chair with wooden base. Cover available in fabric, synthetic nubuck, micro nubuck, soft leather or synthetic leather. The cover is not removable.

The wraparound backrest is like a shell with a protective feel, with soft padding and quality upholstery. The seat is wide and comfortable, while the structure attracts the attention of an eye that knows how to distinguish the quality of materials and artisan production techniques.

The tailoring on the backrest highlights some stitching that, with a skilful illusory trick, redesigns the wide silhouette of this comfortable design chair. Made in Italy.

## **Dimensions**

20"7/8W x 24"3/4D x 34"5/8H Seat height: 18"7/8





## Finishes & Materials

Cover: C.O.M. Fabric / Fabric / C.O.L. / Synthetic nubuck / Micro nubuck / Soft leather / Synthetic leather / Soft leather glove.

Base: Wood (Natural ashwood / Canaletto walnut stained ashwood / Burned oak stained ashwood / Open pore matt white painted ashwood / Open pore matt black painted ashwood).

\* For more specifications, please refer to the "Finishes & Materials" PDF