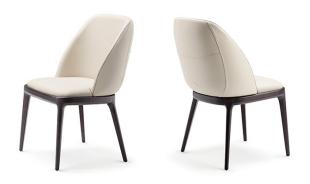

## Description

Chair with wooden base. Cover available in fabric, synthetic nubuck, micro nubuck, soft leather or synthetic leather. The cover is not removable.

The wraparound backrest is like a shell with a protective feel, with soft padding and quality upholstery. The seat is wide and comfortable, while the structure attracts the attention of an eye that knows how to distinguish the quality of materials and artisan production techniques.

The tailoring on the backrest highlights some stitching that, with a skilful illusory trick, redesigns the wide silhouette of this comfortable design chair. Made in Italy.