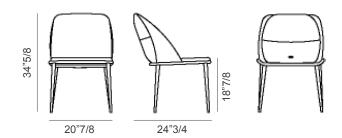

## **Mariel ML**



## Description

Chair with base in embossed lacquered steel. Cover available in fabric, synthetic nubuck, micro nubuck, soft leather or synthetic leather. The cover is not removable.

The wraparound backrest is like a shell with a protective feel, with soft padding and quality upholstery. The seat is wide and comfortable, while the structure attracts the attention of an eye that knows how to distinguish the quality of materials and artisan production techniques.

The tailoring on the backrest highlights some stitching that, with a skilful illusory trick, redesigns the wide silhouette of this comfortable design chair. Made in Italy.

## **Dimensions**

20"7/8W x 24"3/4D x 34"5/8H Seat height: 18"7/8



## Finishes & Materials

Cover: C.O.M. Fabric / Fabric / C.O.L. / Synthetic nubuck / Micro nubuck /

Soft leather / Synthetic leather / Soft leather glove.

Base: Embossed lacquered steel (Titanium / Bronze / Graphite / Pearl / Black).

\* For more specifications, please refer to the "Finishes & Materials" PDF