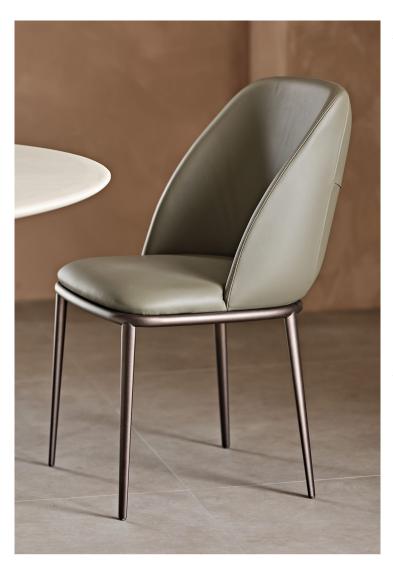

## Description

Chair with base in embossed lacquered steel. Cover available in fabric, synthetic nubuck, micro nubuck, soft leather or synthetic leather. The cover is not removable.

The wraparound backrest is like a shell with a protective feel, with soft padding and quality upholstery. The seat is wide and comfortable, while the structure attracts the attention of an eye that knows how to distinguish the quality of materials and artisan production techniques.

The tailoring on the backrest highlights some stitching that, with a skilful illusory trick, redesigns the wide silhouette of this comfortable design chair. Made in Italy.