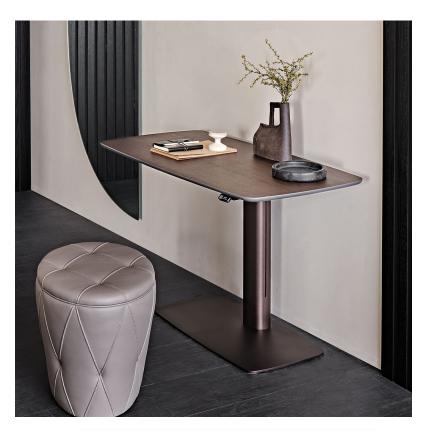

## Description

Desk designed for everyday use, focusing on function and comfort. The height of this adjustable desk can easily be changed thanks to an ingenious electric motorized regulation system, promoting correct posture for your sitting position and allowing standing use.

The base is available in embossed lacquered steel, while the top is offered in wood. Made in Italy.

## Finishes & Materials

Top: Wood (Canaletto walnut / Burned oak).

Base: Embossed lacquered steel

(Titanium / Bronze).

<sup>\*</sup> For more specifications, please refer to the "Finishes & Materials" PDF