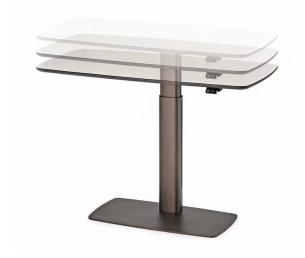

## Description

Desk designed for everyday use, focusing on function and comfort. The height of this adjustable desk can easily be changed thanks to an ingenious electric motorized regulation system, promoting correct posture for your sitting position and allowing standing use.

## **Dimensions**

46"3/8W x 22"7/8D x 28"3/8H to 43"1/4H