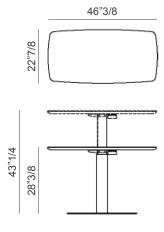

## **Runner Wood**





## Description

Desk designed for everyday use, focusing on function and comfort. The height of this adjustable desk can easily be changed thanks to an ingenious electric motorized regulation system, promoting correct posture for your sitting position and allowing standing use.

The base is available in embossed lacquered steel, while the top is offered in wood. Made in Italy.

## **Dimensions**

46"3/8W x 22"7/8D x 28"3/8H to 43"1/4H



## Finishes & Materials

Top: Wood (Canaletto walnut / Burned oak).

Base: Embossed lacquered steel

(Titanium / Bronze).

<sup>\*</sup> For more specifications, please refer to the "Finishes & Materials" PDF