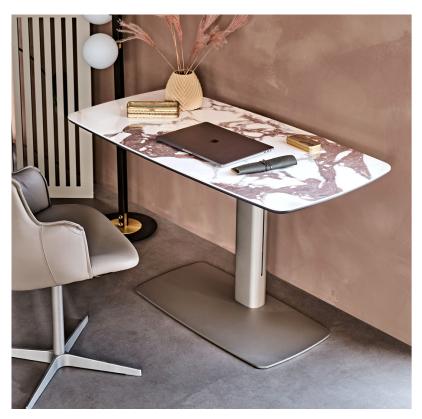

## Description

Desk designed for everyday use, focusing on function and comfort. The height of this adjustable desk can easily be changed thanks to an ingenious electric motorized regulation system, promoting correct posture for your sitting position and allowing standing use.

The base is available in embossed lacquered steel, while the top is offered ceramic Marmi. Made in Italy.