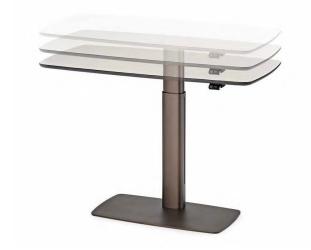

## Description

Desk designed for everyday use, focusing on function and comfort. The height of this adjustable desk can easily be changed thanks to an ingenious electric motorized regulation system, promoting correct posture for your sitting position and allowing standing use.

The base is available in embossed lacquered steel, while the top is offered ceramic Marmi. Made in Italy.