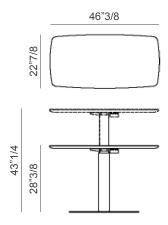

## Runner Keramik





## Description

Desk designed for everyday use, focusing on function and comfort. The height of this adjustable desk can easily be changed thanks to an ingenious electric motorized regulation system, promoting correct posture for your sitting position and allowing standing use.

The base is available in embossed lacquered steel, while the top is offered ceramic Marmi. Made in Italy.

## **Dimensions**

46"3/8W x 22"7/8D x 28"3/8H to 43"1/4H



## Finishes & Materials

Top: Ceramic Marmi (Matt Golden Calacatta / Glossy Golden Calacatta / Matt Portoro /

Glossy Portoro / Breccia).

Base: Embossed lacquered steel

(Titanium / Bronze).

<sup>\*</sup> For more specifications, please refer to the "Finishes & Materials" PDF