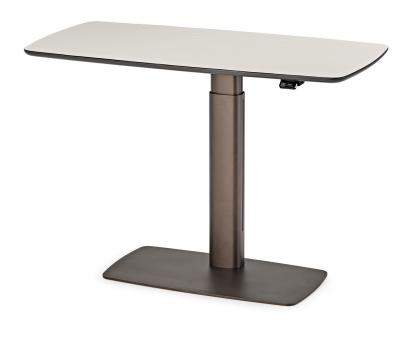

## Description

Desk designed for everyday use, focusing on function and comfort. The height of this adjustable desk can easily be changed thanks to an ingenious electric motorized regulation system, promoting correct posture for your sitting position and allowing standing use.

The base is available in embossed lacquered steel, while the top is offered in leather with matching stitching and profile. Made in Italy.

## Finishes & Materials

Top: Leather.

Base: Embossed lacquered steel

(Titanium / Bronze).

<sup>\*</sup> For more specifications, please refer to the "Finishes & Materials" PDF