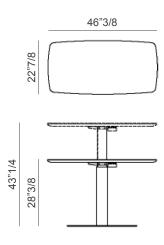

## Runner Leather





## Description

Desk designed for everyday use, focusing on function and comfort. The height of this adjustable desk can easily be changed thanks to an ingenious electric motorized regulation system, promoting correct posture for your sitting position and allowing standing use.

The base is available in embossed lacquered steel, while the top is offered in leather with matching stitching and profile. Made in Italy.

## **Dimensions**

46"3/8W x 22"7/8D x 28"3/8H to 43"1/4H



## Finishes & Materials

Top: Leather.

Base: Embossed lacquered steel

(Titanium / Bronze).

<sup>\*</sup> For more specifications, please refer to the "Finishes & Materials" PDF