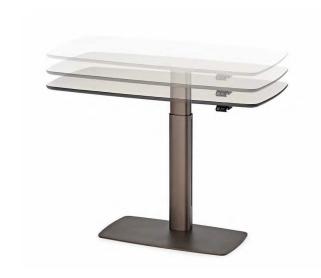

## Description

Desk designed for everyday use, focusing on function and comfort. The height of this adjustable desk can easily be changed thanks to an ingenious electric motorized regulation system, promoting correct posture for your sitting position and allowing standing use.

## **Dimensions**

46"3/8W x 22"7/8D x 28"3/8H to 43"1/4H