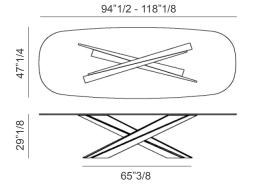

## **Dimensions**

**Rectangular top A)** 94"1/2W x 47"1/4D x 29"1/8H **B)** 118"1/8W x 47"1/4D x 29"1/8H Base is 65"3/8 wide Shaped top A) 94"1/2W x 47"1/4D x 29"1/8H B) 118"1/8W x 47"1/4D x 29"1/8H Base is 65"3/8 wide

#### Rectangular top

Shaped top

\* For more specifications, please refer to the "Finishes & Materials" PDF