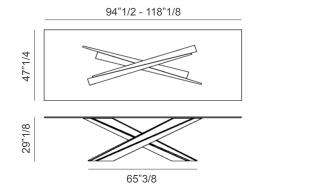

## **Dimensions**

**Rectangular top A)** 94"1/2W x 47"1/4D x 29"1/8H **B)** 118"1/8W x 47"1/4D x 29"1/8H Base is 65"3/8 wide Shaped top A) 94"1/2W x 47"1/4D x 29"1/8H B) 118"1/8W x 47"1/4D x 29"1/8H Base is 65"3/8 wide

#### Rectangular top

Shaped top

\* For more specifications, please refer to the "Finishes & Materials" PDF