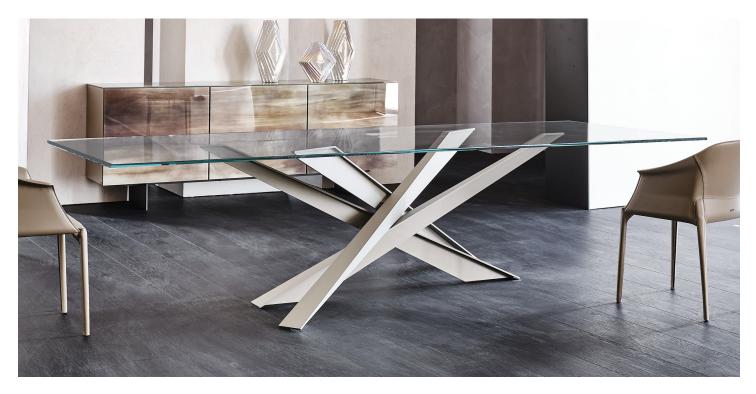

# Description

Table with base in embossed lacquered steel or lacquered steel. The top is made of 5/8" clear, extra clear or extra clear glass with reversed bevelled edges, allowing you to appreciate the sculptural base in its entirety.

What makes this table a unique model is the base with a strong architectural value, enlivened by a punchy graphic sign. Four blades cut through the air and intersect each other, creating an energetic composition with an apparently irreproducible pattern. Each leg is designed with a T-section, which multiplies the opportunities for crossing and overlapping. The entire base is thus strengthened by a rhythmic chiaroscuro effect, in which the blind zones contrast with the metal portions struck by the light. Made in Italy.